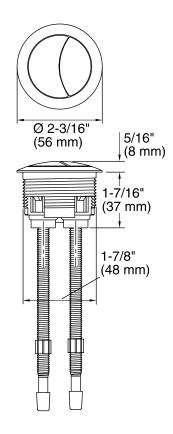

ded actuator buttons for smooth actuation.
- KOHLER finishes resist corrosion and tarnish.
- For use with select Persuade Circ (K-3753) and Persuade Curv (K-3723) dual-flush toilets with a tank cover hole diameter of 2" (51 mm).



## Codes/Standards

ASME A112.18.1/CSA B125.1

## KOHLER® One-Year Limited Warranty

See website for detailed warranty information.

#### **Available Color/Finishes**

Color tiles intended for reference only.

| Color | Code | Description              |
|-------|------|--------------------------|
|       | SN   | Vibrant® Polished Nickel |
|       | G    | Brushed Chrome           |
|       | BN   | Vibrant® Brushed Nickel  |
|       | BV   | Vibrant® Brushed Bronze  |
|       |      |                          |





## **Persuade®**

Dual Flush Actuator K-186





### **Technical Information**

All product dimensions are nominal.

#### **Notes**

Install this product according to the installation guide.