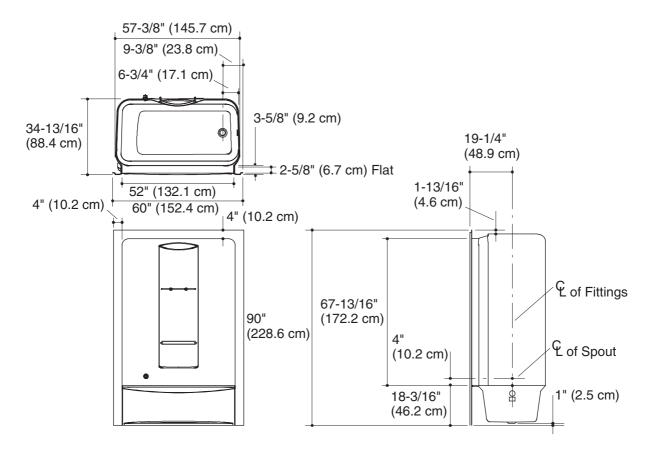

# **Product Information**

| Applicable Product:                            |                                   |                                   |        |              |
|------------------------------------------------|-----------------------------------|-----------------------------------|--------|--------------|
| Bath and shower module, left outlet            |                                   |                                   | K-1681 | not<br>shown |
| Bath and shower module, right outlet           |                                   | t                                 | K-1682 | shown        |
| Fixture*:                                      | basin area                        | top area                          |        |              |
| Bathing well                                   | 46" (116.8 cm) x<br>23" (58.4 cm) | 54″ (137.2 cm) x<br>27″ (68.6 cm) |        |              |
|                                                | water depth                       | capacity                          |        |              |
| To overflow                                    | 11-7/8″ (30.2<br>cm)              | 55 gal (208.2 L)                  |        |              |
| Configuration                                  | 1-piece                           |                                   |        |              |
| Drain                                          | 3-3/8" D. (8.6 cm)                |                                   |        |              |
| Weight                                         | 200 lbs (90.7 cm)                 |                                   |        |              |
| * Approximate measurements for comparison only |                                   |                                   |        |              |