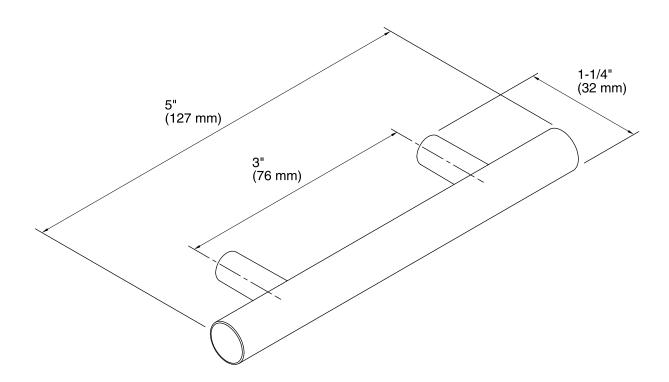

or durability.

# Components

Additional included component/s: Installation hardware, and Template.



# Codes/Standards

None Applicable

# KOHLER® Faucet Lifetime Limited Warranty

See website for detailed warranty information.

### Available Color/Finishes

Color tiles intended for reference only.

| Color | Code | Description                   |
|-------|------|-------------------------------|
|       | CP   | Polished Chrome               |
|       | SN   | Vibrant® Polished Nickel      |
|       | BGD  | Vibrant® Moderne Brushed Gold |
|       | BN   | Vibrant® Brushed Nickel       |
|       | BV   | Vibrant® Brushed Bronze       |
|       | BL   | Matte Black                   |
|       | RGD  | Vibrant Rose Gold             |
|       |      |                               |









# **Technical Information**

All product dimensions are nominal.

### **Notes**

Install this product according to the installation guide.