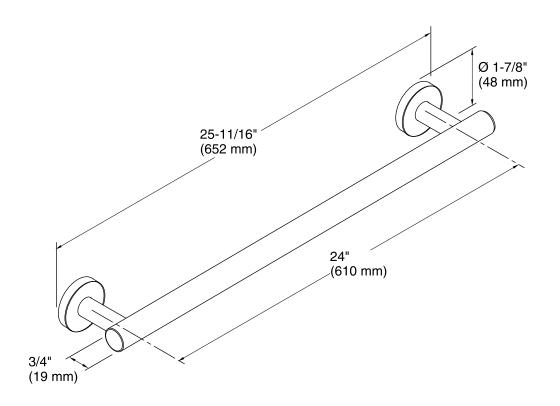

roducts in the Purist Collection.

## Material

• Solid-brass construction for durability.

## Installation

Installation template and tools included.

# Components

Additional included component/s: Installation template, and tools.

6

#### Codes/Standards None Applicable

# KOHLER<sup>®</sup> Faucet Lifetime Limited Warranty

See website for detailed warranty information.

# **Available Color/Finishes**

Color tiles intended for reference only.

| Color | Code | Description                   |
|-------|------|-------------------------------|
|       | CP   | Polished Chrome               |
|       | BGD  | Vibrant® Moderne Brushed Gold |
|       | BN   | Vibrant® Brushed Nickel       |
|       | BV   | Vibrant® Brushed Bronze       |
|       | RGD  | Vibrant Rose Gold             |







# **Technical Information**

All product dimensions are nominal.

# **Notes** Install this product according to the installation guide.