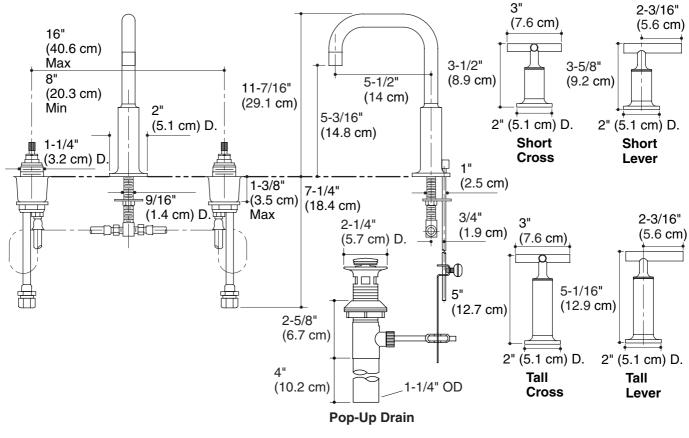

## **Product Information**

| Applicable product:                      |           |
|------------------------------------------|-----------|
| Lavatory faucet with short cross handles | K-14406-3 |
| Lavatory faucet with tall cross handles  | K-14407-3 |
| Lavatory faucet with short lever handles | K-14406-4 |
| Lavatory faucet with tall lever handles  | K-14407-4 |
| Levers and cross handles are ADA complia | nt. ADA   |

## **Installation Notes**

Install this product according to the installation guide.

Lower flow aerator options are available - please refer to the Kohler Price Book.