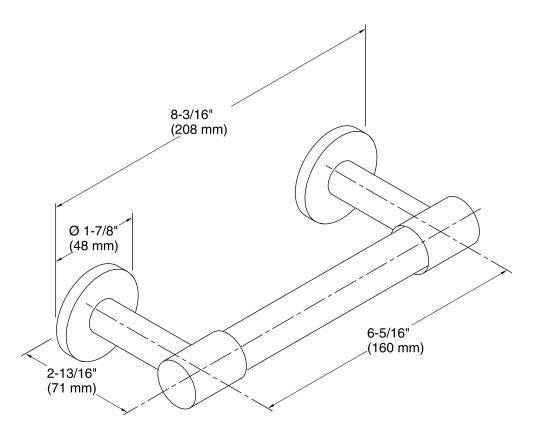

## Features

- KOHLER finishes resist corrosion and tarnish.
- Coordinates with other products in the Stillness collection.
- 8-13/16" (208 mm) x 2-13/16" (71 mm) x 1-7/8" (48 mm)