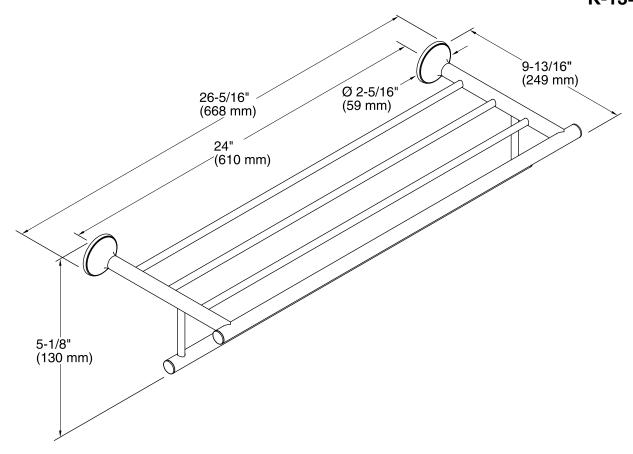

Coralais® Hotelier K-13448

#### **Features**

- Provides additional storage in bathroom space.
- Premium metal construction for durability.
- KOHLER finishes resist corrosion and tarnish.
- Coordinates with other products in the Coralais collection.

# **Components**

Additional included component/s: Hardware Kit.



## Codes/Standards

None Applicable

# KOHLER® Faucet Lifetime Limited Warranty

See website for detailed warranty information.

#### **Available Color/Finishes**

Color tiles intended for reference only.

| Color | Code | Description             |
|-------|------|-------------------------|
|       | СР   | Polished Chrome         |
|       | G    | Brushed Chrome          |
|       | BN   | Vibrant® Brushed Nickel |





# **Coralais®**

Hotelier K-13448



## **Technical Information**

All product dimensions are nominal.

#### **Notes**

Install this product according to the installation