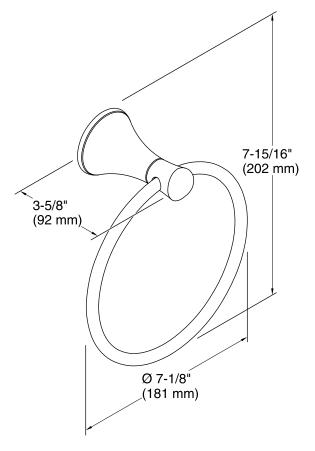

### **Features**

- KOHLER finishes resist corrosion and tarnish.
- Contemporary 7-1/8- inch ring.
- Coordinates with other products in the Coralais collection.
- 7-1/8" (181 mm) x 3-5/8" (92 mm) x 7-7/8" (200 mm)

## **Technical Information**

All product dimensions are nominal.