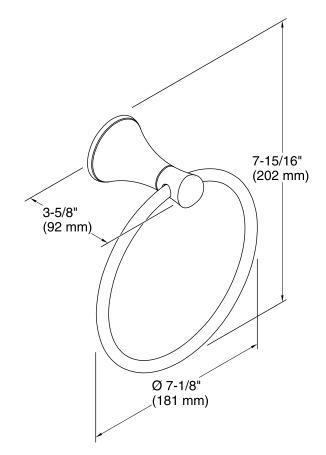

#### Features

- KOHLER finishes resist corrosion and tarnish.
- Contemporary 7-1/8- inch ring.
- Coordinates with other products in the Coralais collection.
- 7-1/8" (181 mm) x 3-5/8" (92 mm) x 7-7/8" (200 mm)