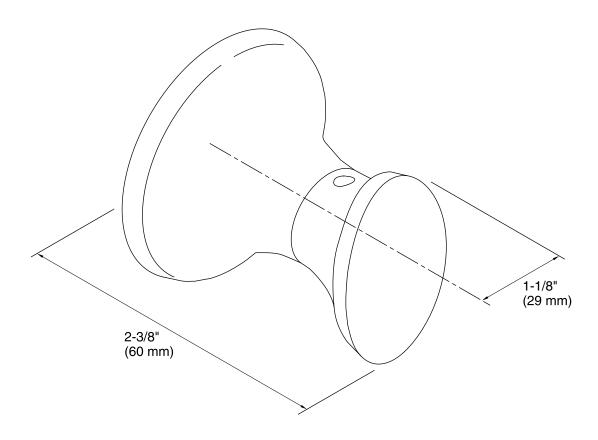

#### **Features**

- KOHLER finishes resist corrosion and tarnish.
- Holds items securely.
- Coordinates with other products in the Coralais collection.
- 2-3/8" (60 mm) x 1-1/8" (29 mm)

# **Technical Information**

All product dimensions are nominal.