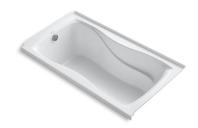

#### Features

- Integral flange.
- Left drain.
- Integral lumbar support and armrests for comfort.
- Textured bottom surface.
- 60" (1524 mm) x 32" (813 mm) x 20" (508 mm)

# Hourglass<sup>®</sup> 32 5' Bath K-1219-L