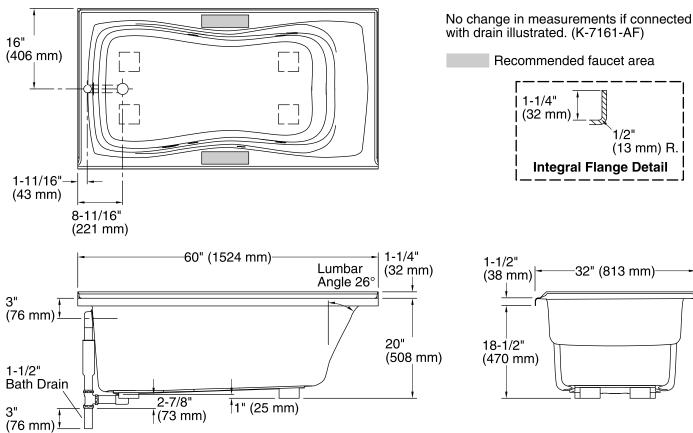

# **Technical Information**

| All product dimensions are nominal. |                                  |
|-------------------------------------|----------------------------------|
| Installation:                       | 3-Wall Alcove                    |
| Drain location:                     | Left                             |
| Basin area, bottom:                 | 45-1/8" x 20" (1146 mm x 508 mm) |
| Basin area, top:                    | 53" x 23" (1346 mm x 584 mm)     |
| Weight:                             | 80 lbs (36.3 kg)                 |
| Minimum floor load:                 | 48 lbs/ft² (234.4 kg/m²)         |
| Water depth:                        | 14-1/2" (368 mm)                 |
| Water capacity:                     | 64 gal (242.3 L)                 |
| Minimum flat for door:              | 2-3/8" (60 mm)                   |
|                                     |                                  |

### Notes

Measure your actual product for rough-in details. Install this product according to the installation instructions.

The hot water supply should be 70% of the capacity of the bath or greater. Installations will vary.