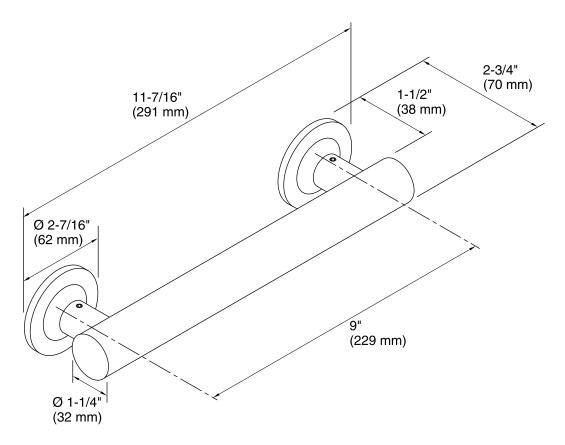

### **Features**

- KOHLER finishes resist corrosion and tarnish.
- 9- inch bar.
- Contemporary styling matches any decor.
- Coordinates with other products in the Purist® collection.
- 11-7/16" (291 mm) x 2-3/4" (70 mm) x 2-7/16" (62 mm)

## **Technical Information**

All product dimensions are nominal.

### **Notes**

Measure your actual product for roughing-in details.

WARNING: Risk of personal injury. The wall plates on the grab bar must be mounted to a brace between the wall studs. This will ensure that the weight of the user is adequately supported.