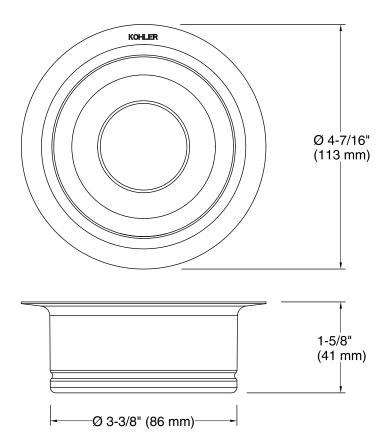

### **Features**

- KOHLER finishes resist corrosion and tarnish.
- Fits standard garbage disposal units.
- 4-7/16" (113 mm) x 1-5/8" (41 mm)

## **Technical Information**

All product dimensions are nominal.