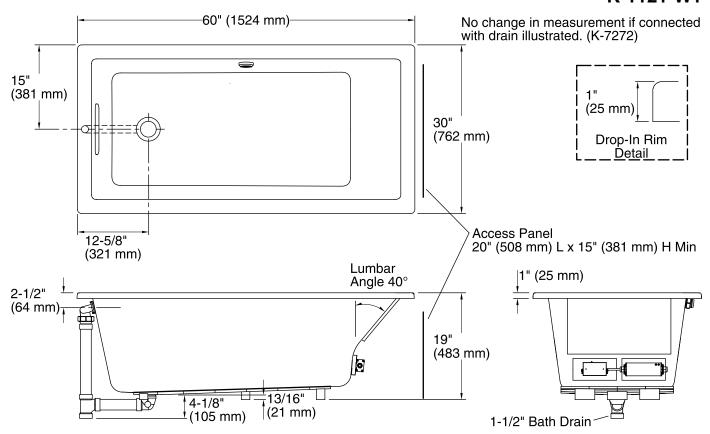

## **Features**

- Comfort Depth® design offers a 19" (483 mm) step-over height.
- End drain.
- Slotted overflow for deep soaking.
- Bask® heated surface with three temperature settings creates spa-like relaxation with soothing warmth on your back, shoulders, and neck.
- 60" (1524 mm) x 30" (762 mm) x 19" (483 mm)

#### **Technical Information**

All product dimensions are nominal.

Installation: Drop-in, Under-mount

Drain location: End

Basin area, bottom: 42-3/8" x 20" (1076 mm x 508 mm)

Basin area, top: 54-3/8" x 24-5/16" (1381 mm x 618 mm)

Weight: 77 lbs (34.9 kg)

Minimum floor load: 50 lbs/ft² (244.1 kg/m²)
Water depth: 15-1/16" (383 mm)
Water capacity: 59.8 gal (226.4 L)

Cutout: Drop-in, 59-1/2" x 28-1/2" (1511 mm x

724 mm)

Electrical component Heated Surface: 120 V, 0.5 A, 60 Hz