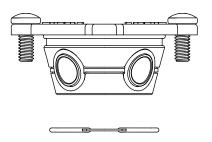

### Rite-Temp®

Test Cap For K-8300 Series Valve Bodies K-10351

## Rite-Temp®

Test Cap For K-8300 Series Valve Bodies K-10351

#### **Technical Information**

All product dimensions are nominal.