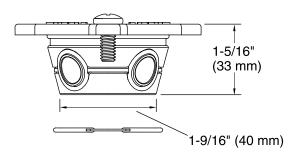

### Rite-Temp®

Test Cap For K-8300 Series Valve Bodies K-10351

## Rite-Temp®

Test Cap For K-8300 Series Valve Bodies K-10351

#### **Technical Information**

All product dimensions are nominal.