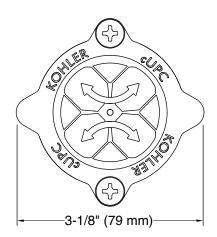

### Rite-Temp®

Test Cap For K-8300 Series Valve Bodies K-10351

## Rite-Temp®

Test Cap For K-8300 Series Valve Bodies K-10351

#### **Technical Information**

All product dimensions are nominal.