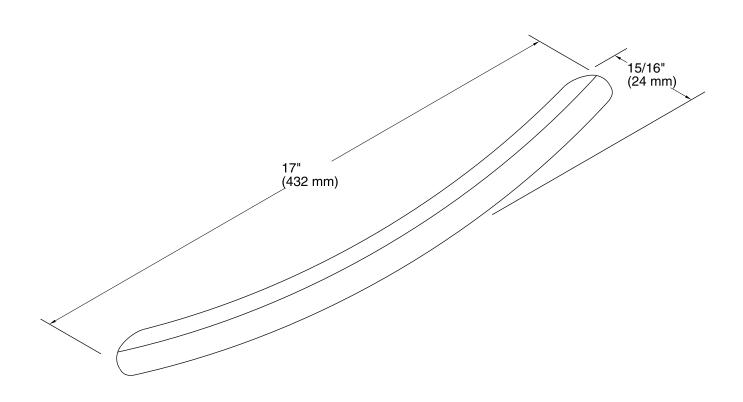

**Elevance**® 17" Curved Grab Bar K-1010

**Technical Information** All product dimensions are nominal.