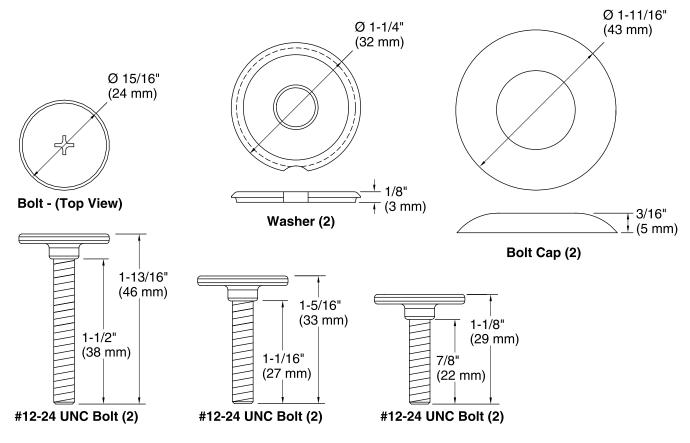

s.
- This kit includes two bolt caps with bolts, depth gauges, T-nuts, and washers.



Codes/Standards None Applicable

See website for detailed warranty information.

### Available Color/Finishes

Color tiles intended for reference only.

| Color | Code | Description     |
|-------|------|-----------------|
|       | 0    | White           |
|       | 96   | Biscuit         |
|       | 47   | Almond          |
|       | NY   | Dune            |
|       | 55   | Innocent Blush™ |
|       | 95   | lce™ Grey       |
|       | G9   | Sandbar         |
|       | 33   | Mexican Sand™   |
|       | K4   | Cashmere        |
|       | 58   | Thunder™ Grey   |
|       | 7    | Black Black™    |



# Clean Caps™ Low-Profile Bolt Caps K-5420



# Clean Caps<sup>™</sup> Low-Profile Bolt Caps

K-5420



# **Technical Information**

All product dimensions are nominal.

#### Notes

Install this product according to the installation guide.