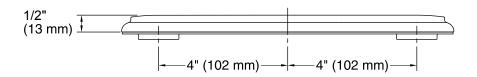

#### **Features**

Coordinates with Tournant<sup>™</sup> (K-77515) kitchen faucet.

Installed component/s: Integral mounting seal.

Loose component/s: Mounting hardware.



### Codes/Standards

None Applicable

# **KOHLER® Faucet Lifetime Limited Warranty**

See website for detailed warranty information.

### Available Color/Finishes

Color tiles intended for reference only.

| Color | Code | Description              |
|-------|------|--------------------------|
|       | CP   | Polished Chrome          |
|       | SN   | Vibrant® Polished Nickel |
|       | VS   | Vibrant® Stainless       |
|       | 2BZ  | Oil-Rubbed Bronze        |









## **Technical Information**

All product dimensions are nominal.