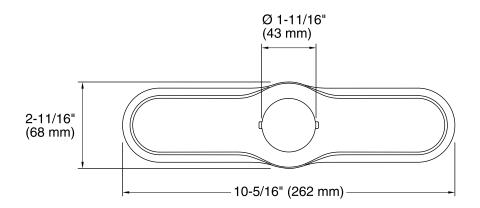

#### **Features**

Coordinates with Tournant<sup>™</sup> (K-77515) kitchen faucet.

Installed component/s: Integral mounting seal.

Loose component/s: Mounting hardware.



### Codes/Standards

None Applicable

# **KOHLER® Faucet Lifetime Limited Warranty**

See website for detailed warranty information.

### Available Color/Finishes

Color tiles intended for reference only.

| Color | Code | Description              |
|-------|------|--------------------------|
|       | CP   | Polished Chrome          |
|       | SN   | Vibrant® Polished Nickel |
|       | VS   | Vibrant® Stainless       |
|       | 2BZ  | Oil-Rubbed Bronze        |









## **Technical Information**

All product dimensions are nominal.