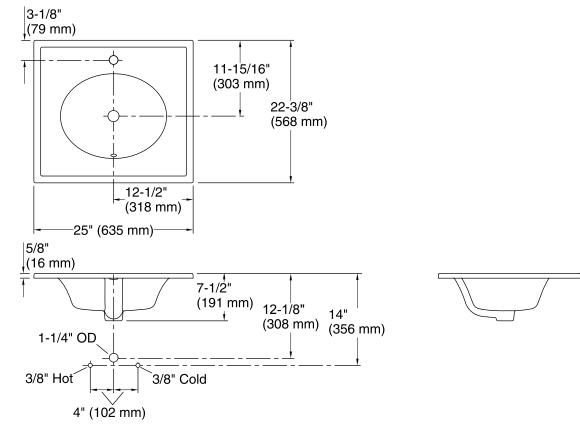

### **Technical Information**

| All product dimensions | s are nominal.                                                                                             |
|------------------------|------------------------------------------------------------------------------------------------------------|
| Bowl configuration:    | Single                                                                                                     |
| Installation:          | Vanity top                                                                                                 |
| Bowl area (Only)       | Length: 17" (432 mm)<br>Width: 13-3/8" (340 mm)<br>Bowl depth: 5-1/2" (140 mm)<br>Water depth: 4" (102 mm) |
| Number of deck holes:  | 1                                                                                                          |
| Faucet hole(s):        | 1-3/8" (35 mm)                                                                                             |
| Drain hole:            | 1-3/4" (44 mm)                                                                                             |