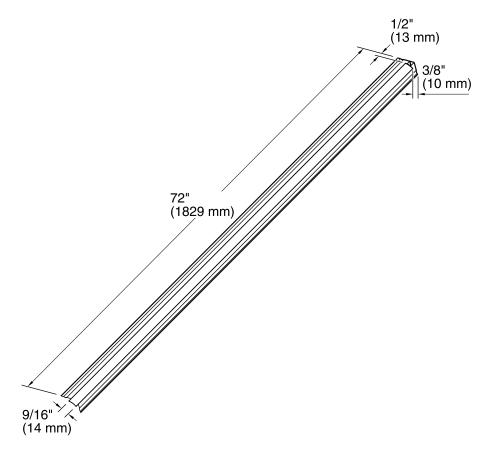

ilicone to help keep shower easy to keep clean.

### Codes/Standards

None Applicable

KOHLER® Limited Warranty – Choreograph™ Walls and Accessories

See website for detailed warranty information.

### **Available Color/Finishes**

Color tiles intended for reference only.

| Color | Code | Description             |
|-------|------|-------------------------|
| 100   | SHP  | Bright Polished Silver  |
|       | 0    | White                   |
|       | 96   | Biscuit                 |
|       | 47   | Almond                  |
|       | NY   | Dune                    |
|       | 95   | Ice™ Grey               |
|       | G9   | Sandbar                 |
| _     | ABZ  | Anodized Dark Bronze    |
| 1     | BNK  | Anodized Brushed Nickel |





## Choreograph™

72" Corner Joint **K-97735** 



### **Technical Information**

All product dimensions are nominal.

#### **Notes**

Install this product according to the installation guide.