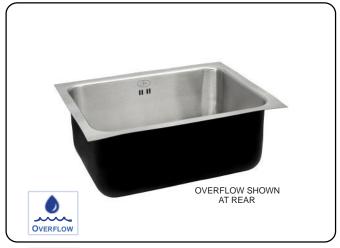

## **SPECIFICATION**

Seamless die-drawn construction of 18 ga. type 304 stainless steel. Interior and top surfaces polished to a non-porous Hand Blended Just Finish. Fully coated underside insulates for sound and reduces condensation. Straight-sided compartment with 1-3/4" radius corners provides greater capacity. Integra-flow overflow system. Drain punched for Just J-35 drain.

## USF-ADA-1824-A - 18 GA.