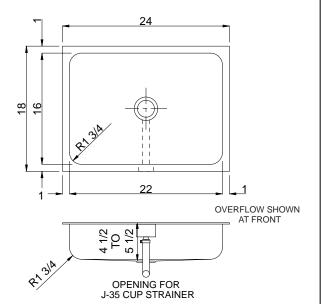

## \*CAPACITY MATTERS

Max. I.D. sizing with straight-sided, non -tapered bowl configuration. Capacity based on 5-1/2" depth.

## **SPECIFICATION**

Seamless die-drawn construction of 18 ga. type 304 stainless steel. Interior and top surfaces polished to a non-porous Hand Blended Just Finish. Fully coated underside insulates for sound and reduces condensation. Straight-sided compartment with 1-3/4" radius corners provides greater capacity. Integra-flow overflow system. Drain punched for Just J-35 drain.

## **UNDERMOUNT GROUP**

ADA COMPLIANT SINGLE COMPARTMENT with INTEGRA-FLOW

| To Do Cupatition.                                         |  |  |  |  |  |  |
|-----------------------------------------------------------|--|--|--|--|--|--|
| To Be Specified:                                          |  |  |  |  |  |  |
| DRAIN LOCATION:                                           |  |  |  |  |  |  |
| □ CENTER (SHOWN) □ LEFT REAR                              |  |  |  |  |  |  |
| □ RIGHT REAR □ CENTER REAR                                |  |  |  |  |  |  |
| LOCATIONS MUST BE A MINIMUM OF 4 1/2" FROM THE BOWL WALL. |  |  |  |  |  |  |
| DEPTH - MUST BE SPECIFIED:                                |  |  |  |  |  |  |
| □ 41/2" □ 5" □ 5-1/2" □ DEEP                              |  |  |  |  |  |  |
|                                                           |  |  |  |  |  |  |
| OVERFLOW LOCATION MUST BE SPECIFIED:                      |  |  |  |  |  |  |
| ☐ FRONT ☐ REAR ☐ LEFT ☐ RIGHT                             |  |  |  |  |  |  |