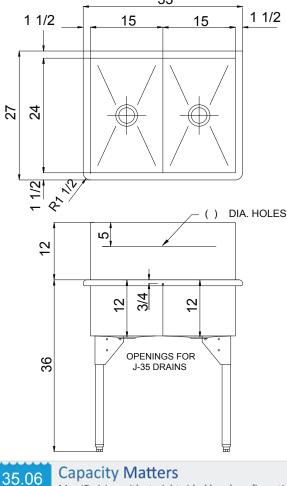

Max ID sizing with straight sided bowl configuration (non tapered sides). Tight corner radius design.

## **SPECIFICATION**

Capacity

Constructed of 14 gauge type 304, 18-8 stainless steel. Interior surfaces polished with a non-porous Hand-Blended Just Finish. Exposed exterior surfaces to have a brush finsh. Supported on (4) 1 5/8 O.D. stainless steel tubular legs with stainless steel angle gussets and adjustable bullet feet. Drain punch #35 centered for Just J-35 unless otherwise specified.

## TWO COMPARTMENT SQUARE CORNER -NO DRAINBOARD

Models listed above will be fabricated based on the detail shown here. Standard depth is 12", standard backsplash height is 12", for other sizes, specify requirements. Custom size units will be based on the above drawing, modified as required.

| To be specified :                                                                                               | Alternate Punching:                              |
|-----------------------------------------------------------------------------------------------------------------|--------------------------------------------------|
| <ul> <li>Faucet hole punching:</li> <li>Over partition(centered):</li> <li>Over partition(centered):</li> </ul> | Punching required:                               |
| Over each Compartment<br>(centered)<br>Holes punched at each location:                                          | <u>Standard</u><br>Depth - 12" Backsplash ht-12" |
| <ul> <li>(1) Hole Centered</li> <li>(2) Holes on 8" centers</li> </ul>                                          | (Water level 11-1/4")<br>Alternate sizing        |
| (3) Holes on 4 "centers                                                                                         | □ 8" backsplash / 14" depth<br>□backsplash       |
|                                                                                                                 | depth                                            |