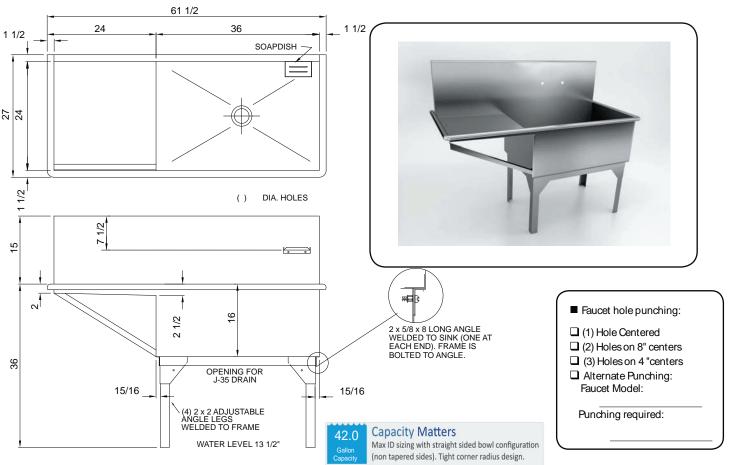

## ONE COMPARTMENT - RIGHT ONE DRAINBOARD - LEFT GOVERNMENT-TYPE SCULLERY IN ACCORDANCE with WW-P-541b

## SPECIFICATION

Constructed of 14 gauge type 304, 18-8 stainless steel. Front and rear horizontal radius inside compartment 11/16". Vertical corners of compartment are square. Bottoms pitched to drain. Interior surfaces polished with a non-porous Hand-Blended Just Finish. Exposed exterior surfaces to have a brush finish. Supported on (4) 2" x 2" x 14 ga. stainless steel angle legs with angle frame and leveling bolts. In accordance with Federal Specification WW-P-541B, dated August 1, 1980. Drain punch #35 centered for Just J-35 unless otherwise specified.