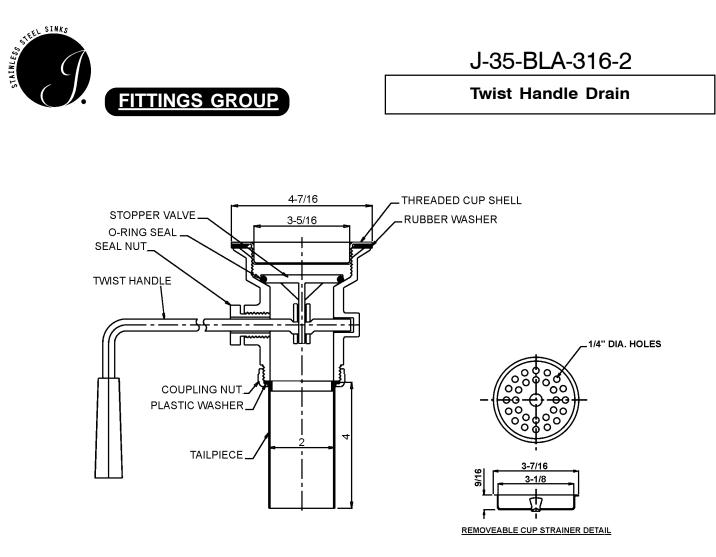

### **DRAIN:**

REVISED-5/2004

Valve/drain body cast Type 316 stainless steel Removeable flat strainer of Type 316 stainless steel Threaded cup shell of Type 316 stainless steel Twist handle of Type 316 stainless steel

# TAILPIECE:

Chrome plated brass

#### COUPLING NUT: Die-cast