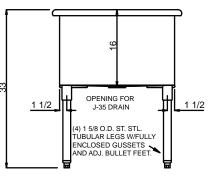

## **SPECIFICATION**

Seamless welded construction, fabricated of 14 gauge type 304 stainless steel. 1-1/2" dia. roll rim on four sides. Interior surfaces polished to a Hand-Blended Just Finish. Exposed exterior surfaces polished with a standard brush finish. Includes four 14 gauge type 304 stainless steel tubular legs fully enclosed gussets and adjustable bullet feet. Drain punched for J-35-FS drain unless otherwise specified.

|    | 1 1/  | /2           | 27<br>24 | 1 1/2 |
|----|-------|--------------|----------|-------|
| 27 | 24    | 20<br>BOTTOM |          |       |
|    | 1 1/2 |              |          |       |