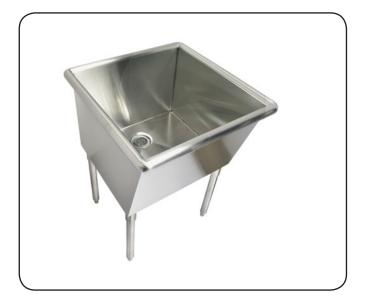

## J-127

## INSTITUTIONAL GROUP LAUNDRY TUB with LEGS

## **SPECIFICATION**

Seamless welded construction, fabricated of 14 gauge type 304 stainless steel. 1-1/2" dia. roll rim on four sides. Interior surfaces polished to a Hand-Blended Just Finish. Exposed exterior surfaces polished with a standard brush finish. Includes four 14 gauge type 304 stainless steel tubular legs fully enclosed gussets and adjustable bullet feet. Drain punched for J-35-FS drain unless otherwise specified.