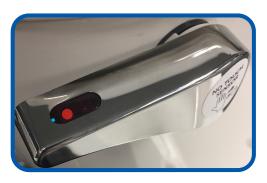

## **Light Indicators:**

- Blue flash every 10 seconds unit is functioning normal
- Three quick blue flashes unit is in use, or functioning abnormal
- Red flash low battery