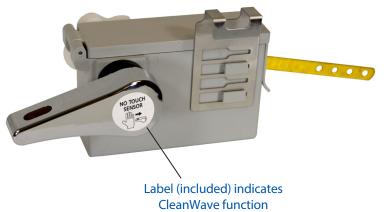

## CleanWave

## Sensor Activated Flush

Easy to install on existing toilets

| Part No. | Description                               | CTN/MSTR | List Price |
|----------|-------------------------------------------|----------|------------|
| G01850   | Front Mount Sensor Lever w/ Chrome Handle | 1/30     | \$79.00    |

- To flush, simply wave your hand over the handle
- Also functions as a standard flush handle
- Easy to install on existing front mount toilet tanks, no tools needed
- Operates on four AA batteries (not included)
  - F20023 (Duracell AA, 4 pack)
  - F20008 (Rayovac AA, 8 pack)
- 45 seconds in between flushes
- 4,000 flushes per battery/350,000 flushes per life of unit
- 1 year warranty