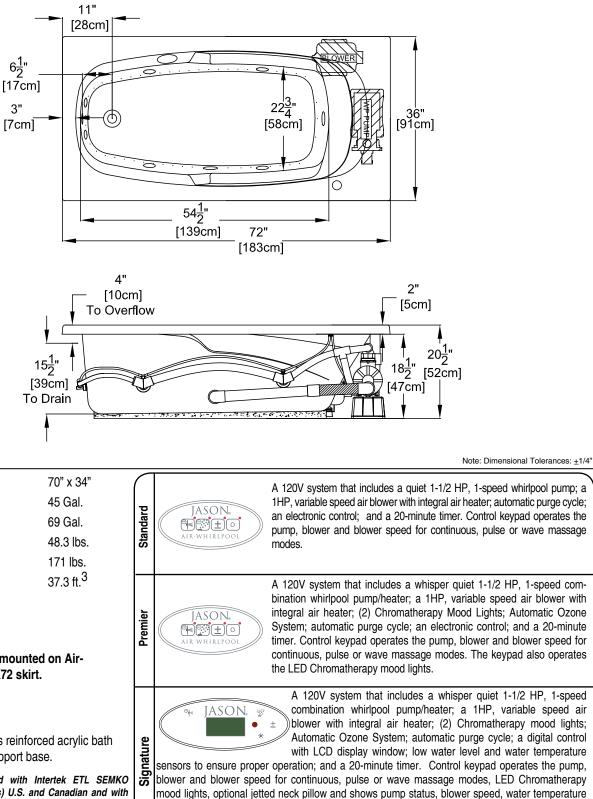

## Designer Collection Specifications EM630 Air-Whirlpool

Patents recieved or pending

| Drop-in-Hole Size:      |  |
|-------------------------|--|
| Operating Capacity:     |  |
| Overflow Capacity:      |  |
| Floor Loading / sq.ft.: |  |
| Carton Weight:          |  |
| Cube:                   |  |

Blower must be remote mounted on Air-Whirlpool baths with SK72 skirt.

**Construction:** Fiberglass reinforced acrylic bath with Level Form<sup>™</sup> full-support base.

We provide products listed with Intertek ETL SEMKO (Edison Testing Laboratories) U.S. and Canadian and with International Association of Plumbing and Mechanical Officials (IAPMO). Consult factory with your listing requirements.