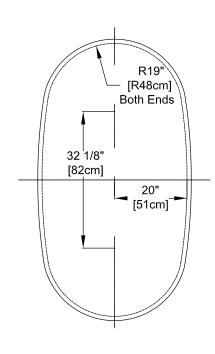

## **Designer Collection Specifications MA635** Whirlpool & Soaking

Drop In Hole Size

Note: Dimensional Tolerances: +1/4"

Patents recieved or pending

See Diagram

**Drop-in-Hole Size: Operating Capacity:** 53 Gal. **Overflow Capacity:** 77 Gal.