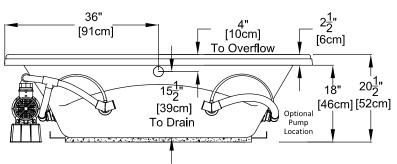

Floor Loading/sq.ft.

(WP/Soaking): 46.9 / 45.6 lbs. Carton Wt. (WP/Soaking): 125 / 105 lbs. 43.2 ft.<sup>3</sup> Cube:

Note: The pump extends approximately 1" past the end radius of the bath. This requires angling the bath into the drop-in hole.