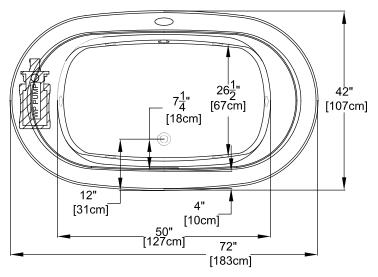

## **Designer Collection Specifications MA635** Whirlpool & Soaking

Drop In Hole Size

Note: Dimensional Tolerances: +1/4"

Patents recieved or pending

See Diagram

**Drop-in-Hole Size: Operating Capacity:** 53 Gal. **Overflow Capacity:** 77 Gal.

Floor Loading/sq.ft.

(WP/Soaking): 46.9 / 45.6 lbs. Carton Wt. (WP/Soaking): 125 / 105 lbs. 43.2 ft.<sup>3</sup> Cube:

Note: The pump extends approximately 1" past the end radius of the bath. This requires angling the bath into the drop-in hole.