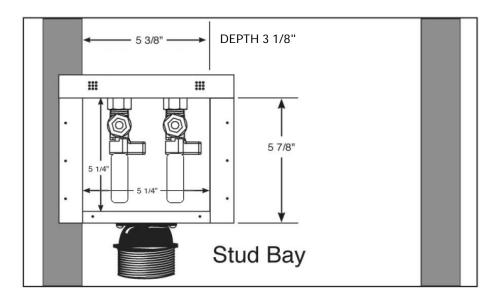

### **Specifications:**

Furnish and install recessed fire rated washing machine outlet box. Unit shall have top mounted quarter-turn ball valves with integral hammer arresters. Unit shall be Guy Gray product code checked below as manufactured by IPS Corporation.

#### **Box Material:**

White Powder Coat on Cold Rolled Steel Finish & UL Listed Intumescent Pad

### Valve & Drain Options:

Qtr Turn Arrester Valve kit with 1/2" MIP/Sweat, CPVC, PEX or Wirsbo connection. Kit includes valve, locknut and o-ring. Valves comply with ASME A112.18.1.

| Item # | Product Description                              | Model #  | Quantity |
|--------|--------------------------------------------------|----------|----------|
| 82583  | Qtr Turn Arrester Valve, 1/2" Sweat Connection   | FRM12SHA | 5        |
| 82585  | Qtr Turn Arrester Valve, 1/2" CPVC Connection    | FRM12CHA | 5        |
| 82587  | Qtr Turn Arrester Valve, 1/2" PEX® Connection    | FRM12PHA | 5        |
| 82589  | Qtr Turn Arrester Valve, 1/2" Wirsbo® Connection | FRM12WHA | 5        |