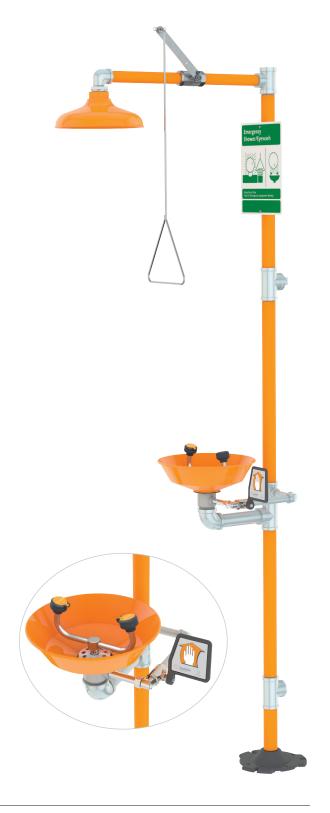

## **G1902P** Safety Station with Eyewash, Plastic Bowl

**Application:** Combination eyewash and shower safety station. Eyewash features a plastic bowl with two GS-Plus™ spray-type outlet heads that deliver a flood of water for rinsing eyes.

**Shower Head:** 10" diameter orange ABS plastic with 20 GPM flow control.

**Shower Valve:** 1" IPS chrome plated brass stay-open ball valve. Valve is US-made with chrome plated brass ball and PTFE seals. Furnished with stainless steel actuating arm and 29" stainless steel pull rod.

**Spray Head Assembly:** Two GS-Plus<sup>™</sup> spray heads. Each head has a "flip top" dust cover, internal flow control and filter to remove impurities from water flow.

**Eyewash Bowl:** 11-3/4" diameter orange ABS plastic.

**Eyewash Valve:** 1/2" IPS chrome plated brass stay-open ball valve. Valve is US-made with chrome plated brass ball and PTFE seals.

Pipe and Fittings: Schedule 40 galvanized steel. Furnished with orange polyethylene pipe covers for high visibility and corrosion resistance.

**Supply:** 1-1/4" NPT female top or side inlet.

Waste: 1-1/4" NPT female outlet. Outlet can be positioned at either 9-1/4" or 19-5/8" above finished floor by reversing lower pipe nipples.

**Sign:** ANSI-compliant identification sign.