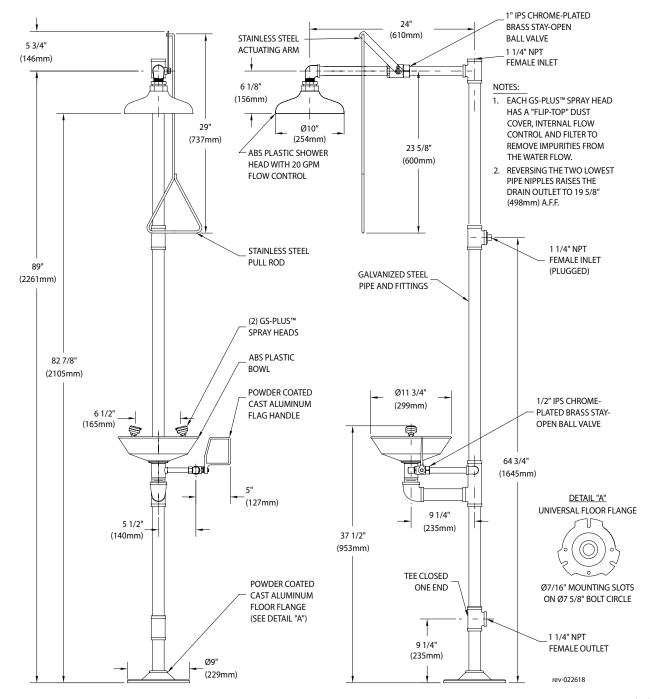

**Shower Head:** 10" diameter orange ABS plastic with 20 GPM flow control.

**Shower Valve:** 1" IPS chrome plated brass stay-open ball valve. Valve is US-made with chrome plated brass ball and PTFE seals. Furnished with stainless steel actuating arm and 29" stainless steel pull rod.

**Spray Head Assembly:** Two GS-Plus<sup>™</sup> spray heads. Each head has a "flip top" dust cover, internal flow control and filter to remove impurities from water flow.

**Eyewash Bowl:** 11-3/4" diameter orange ABS plastic.

**Eyewash Valve:** 1/2" IPS chrome plated brass stay-open ball valve. Valve is US-made with chrome plated brass ball and PTFE seals.

Pipe and Fittings: Schedule 40 galvanized steel. Furnished with orange polyethylene pipe covers for high visibility and corrosion resistance.

**Supply:** 1-1/4" NPT female top or side inlet.

Waste: 1-1/4" NPT female outlet. Outlet can be positioned at either 9-1/4" or 19-5/8" above finished floor by reversing lower pipe nipples.

**Sign:** ANSI-compliant identification sign.