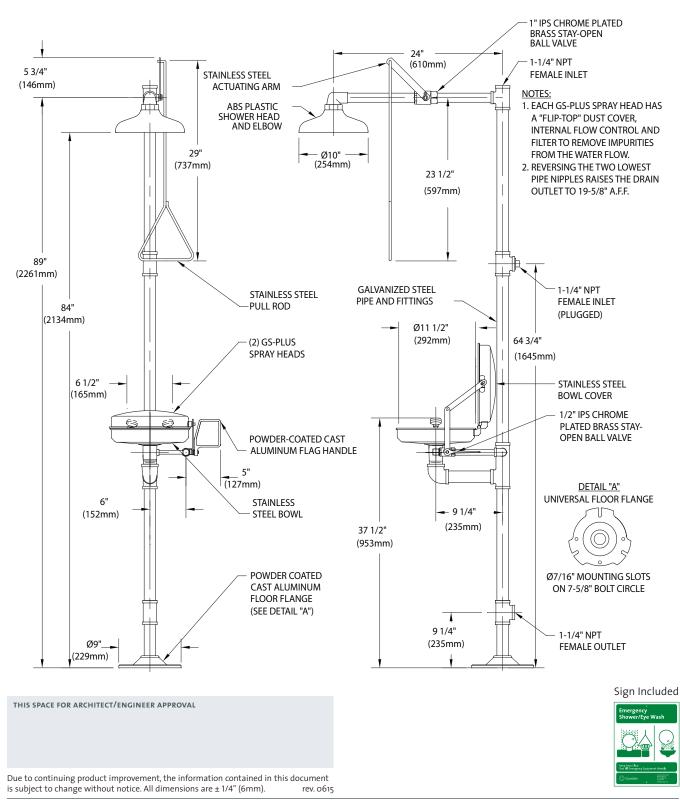

**Shower Head:** 10" diameter orange ABS plastic.

Shower Valve: 1" IPS chrome plated brass stay-open ball valve. Valve is US-made with chrome plated brass ball and Teflon® seals. Furnished with stainless steel actuating arm and 29" stainless steel pull rod.

Spray Head Assembly: Two GS-Plus™ spray heads. Each head has an internal flow control and filter to remove impurities from water.

Eyewash Bowl: 11-1/2" stainless steel with stainless steel cover.

**Eyewash Valve:** 1/2" IPS chrome plated brass stay-open ball valve. Valve is US-made with chrome plated brass ball and Teflon<sup>®</sup> seals.

Pipe and Fittings: Schedule 40 galvanized steel. Furnished with orange polyethylene covers for vertical piping for high visibility and corrosion resistance.

**Supply:** 1-1/4" NPT female top or side inlet.

Waste: 1-1/4" NPT female outlet. Outlet can be positioned at either 9-1/4" or 19-5/8" above finished floor by reversing lower pipe nipples.

**Sign:** Furnished with ANSI-compliant identification sign.

Quality Assurance: Valve and spray head assemblies are factory assembled and water tested prior to shipment.