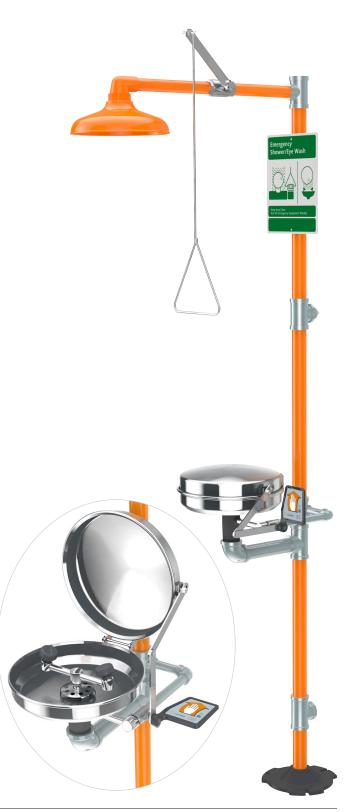

## **G1902BC** Safety Station with Eyewash, Stainless Steel Bowl and Cover

**Application:** Combination eyewash and shower safety station. Eyewash has stainless steel cover to protect bowl from dust, dirt and other contaminants. Cover is raised automatically when flag handle is activated. Cover closes when handle is returned to closed position. Two GS-Plus™ spray-type outlet heads deliver a flood of water for rinsing eyes.

**Shower Head:** 10" diameter orange ABS plastic.

Shower Valve: 1" IPS chrome plated brass stay-open ball valve. Valve is US-made with chrome plated brass ball and Teflon® seals. Furnished with stainless steel actuating arm and 29" stainless steel pull rod.

Spray Head Assembly: Two GS-Plus™ spray heads. Each head has an internal flow control and filter to remove impurities from water.

Eyewash Bowl: 11-1/2" stainless steel with stainless steel cover.

**Eyewash Valve:** 1/2" IPS chrome plated brass stay-open ball valve. Valve is US-made with chrome plated brass ball and Teflon<sup>®</sup> seals.

Pipe and Fittings: Schedule 40 galvanized steel. Furnished with orange polyethylene covers for vertical piping for high visibility and corrosion resistance.

**Supply:** 1-1/4" NPT female top or side inlet.

Waste: 1-1/4" NPT female outlet. Outlet can be positioned at either 9-1/4" or 19-5/8" above finished floor by reversing lower pipe nipples.

**Sign:** Furnished with ANSI-compliant identification sign.

Quality Assurance: Valve and spray head assemblies are factory assembled and water tested prior to shipment.