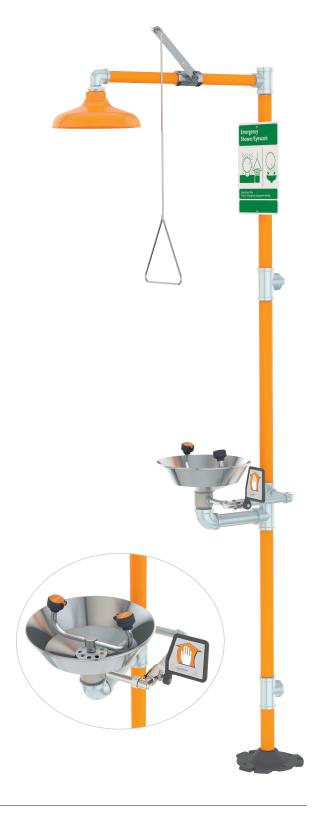

## G1902 Safety Station with Eyewash, Stainless Steel Bowl

**Application:** Combination eyewash and shower safety station. Eyewash features a stainless steel bowl with two GS-Plus™ spray-type outlet heads that deliver a flood of water for rinsing

**Shower Head:** 10" diameter orange ABS plastic with 20 GPM flow control.

**Shower Valve:** 1" IPS chrome plated brass stay-open ball valve. Valve is US-made with chrome plated brass ball and PTFE seals. Furnished with stainless steel actuating arm and 29" stainless steel pull rod.

**Spray Head Assembly:** Two GS-Plus<sup>™</sup> spray heads. Each head has a "flip top" dust cover, internal flow control and filter to remove impurities from water flow.

**Eyewash Bowl:** 11-1/8" diameter stainless steel.

**Eyewash Valve:** 1/2" IPS chrome plated brass stay-open ball valve. Valve is US-made with chrome plated brass ball and

Pipe and Fittings: Schedule 40 galvanized steel. Furnished with orange polyethylene pipe covers for high visibility and corrosion resistance.

**Supply:** 1-1/4" NPT female top or side inlet.

Waste: 1-1/4" NPT female outlet. Outlet can be positioned at either 9-1/4" or 19-5/8" above finished floor by reversing lower pipe nipples.

Sign: ANSI-compliant identification sign.