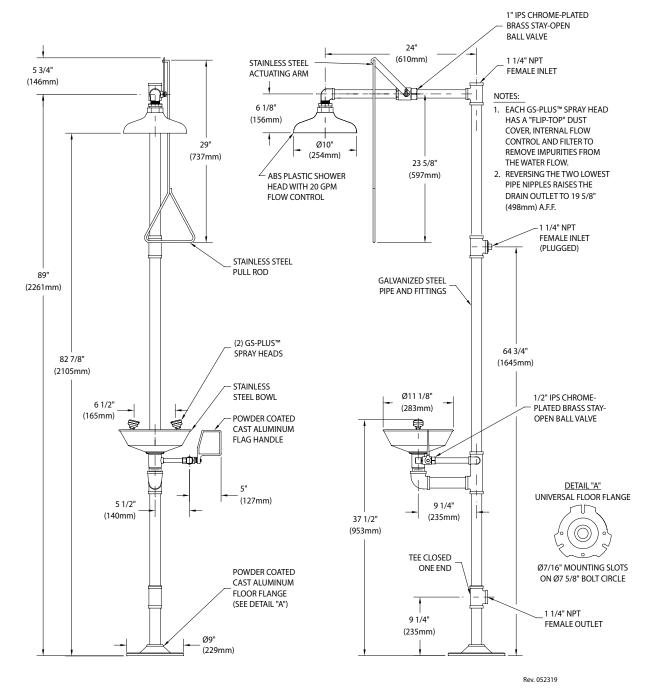

**Shower Head:** 10" diameter orange ABS plastic with 20 GPM flow control.

**Shower Valve:** 1" IPS chrome plated brass stay-open ball valve. Valve is US-made with chrome plated brass ball and PTFE seals. Furnished with stainless steel actuating arm and 29" stainless steel pull rod.

**Spray Head Assembly:** Two GS-Plus<sup>™</sup> spray heads. Each head has a "flip top" dust cover, internal flow control and filter to remove impurities from water flow.

**Eyewash Bowl:** 11-1/8" diameter stainless steel.

**Eyewash Valve:** 1/2" IPS chrome plated brass stay-open ball valve. Valve is US-made with chrome plated brass ball and

Pipe and Fittings: Schedule 40 galvanized steel. Furnished with orange polyethylene pipe covers for high visibility and corrosion resistance.

**Supply:** 1-1/4" NPT female top or side inlet.

Waste: 1-1/4" NPT female outlet. Outlet can be positioned at either 9-1/4" or 19-5/8" above finished floor by reversing lower pipe nipples.

Sign: ANSI-compliant identification sign.