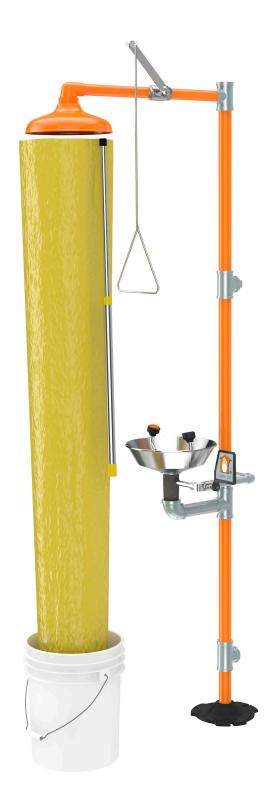

## **AP250-005** Test Kit for Emergency Showers and Safety Stations

**Application:** Test emergency equipment for proper operation. Includes Tychem® chute and pail to contain tested water flow and prevent spillage.

Note: ANSI Z358.1 requires weekly activation of emergency equipment for a period long enough to verify operation and ensure flushing fluid is available.

Contents: 48" telescopic aluminum pole, 11-1/2" diameter Tychem® test chute, 5 gallon plastic pail, and eyewash tester.