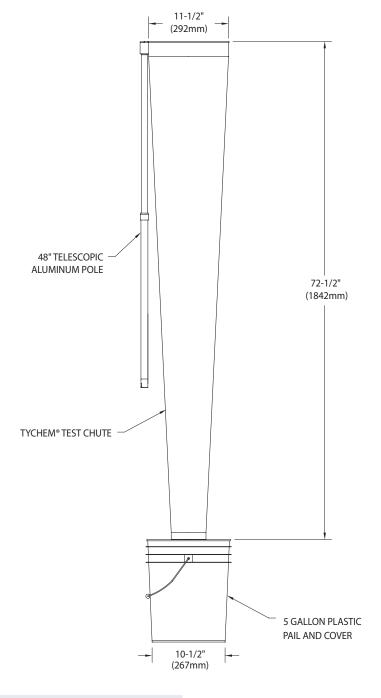

Note: ANSI Z358.1 requires weekly activation of emergency equipment for a period long enough to verify operation and ensure flushing fluid is available.

Contents: 48" telescopic aluminum pole, 11-1/2" diameter Tychem® test chute, 5 gallon plastic pail, and eyewash tester.