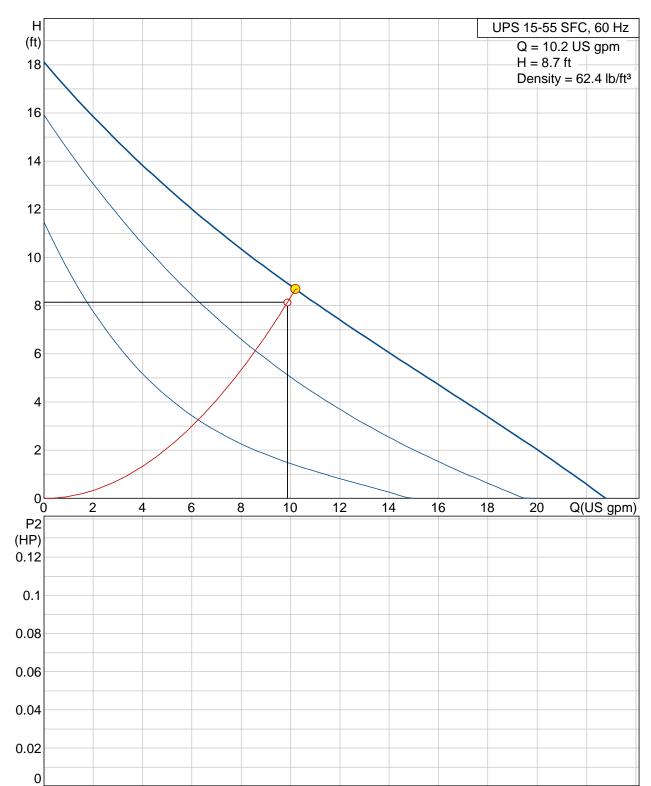

## 59896773 UPS 15-55 SFC 60 Hz

Company name: Created by: Phone: Fax: Date: -

| Description                  | Value            |
|------------------------------|------------------|
| Product name:                | UPS 15-55 SFC    |
| Product Number:              | 59896773         |
| EAN number:                  | 5700837414449    |
| Taskaisali                   |                  |
| Technical:                   | 2                |
| Speed Number:                | 3                |
| Max flow:                    | 25.1 US gpm      |
| Head max:                    | 18 ft            |
| Maximum operating pressure   | 145 psi          |
| Approvals on nameplate:      | UL, CSA          |
| Valve:                       | Y                |
| Materials:                   |                  |
| Pump housing:                | Stainless steel  |
|                              | DIN WNr. 1.4301  |
|                              | AISI 304         |
| Impeller:                    | Composite, PES   |
| •                            |                  |
| Installation:                |                  |
| Maximum ambient temperature: | 104 °F           |
| Ambient max at 176°F liquid  | 176 °F           |
| Maximum operating pressure   | 145 psi          |
| Flange standard:             | USA Oval         |
| Type of connection:          | S.S. Flange      |
| Pipe connection:             | 2 - Bolt Flange  |
| Pressure stage:              | 10               |
| Port-to-port length:         | 6 1/2 in         |
| Liquid:                      |                  |
| Liquid temperature range     | 35.6 230 °F      |
| <u> </u>                     |                  |
| Electrical data:             |                  |
| Number of poles:             | 2                |
| Power input in speed 1:      | 58 W             |
| Power input in speed 2:      | 77 W             |
| Max. power input:            | 87 W             |
| Rated power - P2:            | 0,6/0,07/0,09 kW |
| Main frequency:              | 60 Hz            |
| Rated voltage:               | 1 x 115 V        |
| Current in speed 1           | 0.53 A           |
| Current in speed 2           | 0.69 A           |
| Current in speed 3           | 0.75 A           |
| Capacitor size - run         | 10 μF/180 V      |
| Insulation class (IEC 85):   | F                |
| Motor protection:            | CONTACT          |
| Thermal protec:              | Internal         |
| Controls:                    |                  |
| Pos term box:                | 9H               |
|                              |                  |
| Others:                      |                  |
| Gross weight:                | 6 lb             |
|                              |                  |