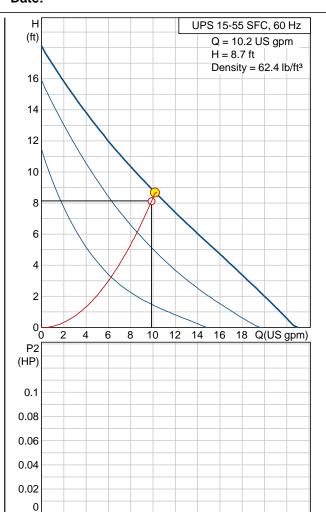

## 59896773 UPS 15-55 SFC 60 Hz

Company name: Created by: Phone: Fax: Date: -

| Description                  | Value            |
|------------------------------|------------------|
| Product name:                | UPS 15-55 SFC    |
| Product Number:              | 59896773         |
| EAN number:                  | 5700837414449    |
| Taskaisali                   |                  |
| Technical:                   | 2                |
| Speed Number:                | 3                |
| Max flow:                    | 25.1 US gpm      |
| Head max:                    | 18 ft            |
| Maximum operating pressure   | 145 psi          |
| Approvals on nameplate:      | UL, CSA          |
| Valve:                       | Y                |
| Materials:                   |                  |
| Pump housing:                | Stainless steel  |
|                              | DIN WNr. 1.4301  |
|                              | AISI 304         |
| Impeller:                    | Composite, PES   |
| •                            |                  |
| Installation:                |                  |
| Maximum ambient temperature: | 104 °F           |
| Ambient max at 176°F liquid  | 176 °F           |
| Maximum operating pressure   | 145 psi          |
| Flange standard:             | USA Oval         |
| Type of connection:          | S.S. Flange      |
| Pipe connection:             | 2 - Bolt Flange  |
| Pressure stage:              | 10               |
| Port-to-port length:         | 6 1/2 in         |
| Liquid:                      |                  |
| Liquid temperature range     | 35.6 230 °F      |
| <u> </u>                     |                  |
| Electrical data:             |                  |
| Number of poles:             | 2                |
| Power input in speed 1:      | 58 W             |
| Power input in speed 2:      | 77 W             |
| Max. power input:            | 87 W             |
| Rated power - P2:            | 0,6/0,07/0,09 kW |
| Main frequency:              | 60 Hz            |
| Rated voltage:               | 1 x 115 V        |
| Current in speed 1           | 0.53 A           |
| Current in speed 2           | 0.69 A           |
| Current in speed 3           | 0.75 A           |
| Capacitor size - run         | 10 μF/180 V      |
| Insulation class (IEC 85):   | F                |
| Motor protection:            | CONTACT          |
| Thermal protec:              | Internal         |
| Controls:                    |                  |
| Pos term box:                | 9H               |
|                              |                  |
| Others:                      |                  |
| Gross weight:                | 6 lb             |
|                              |                  |