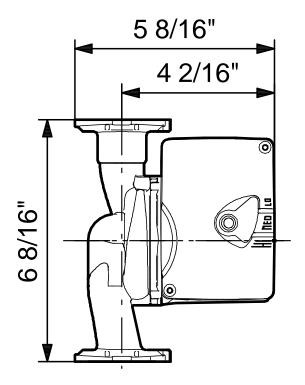

Company name: -

Created by: - Phone: -

Fax: Date:

59896773 UPS 15-55 SFC 60 Hz

Note! All units are in [mm] unless others are stated. Disclaimer: This simplified dimensional drawing does not show all details.