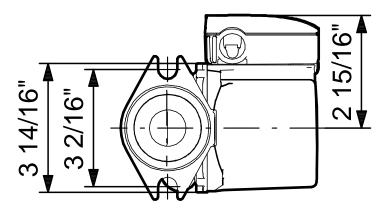

Company name: -

Created by: - Phone: -

Fax: Date:

59896773 UPS 15-55 SFC 60 Hz

Note! All units are in [mm] unless others are stated. Disclaimer: This simplified dimensional drawing does not show all details.