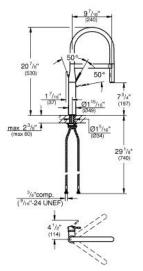

## Standard Specification:

- Single hole installation
- GROHE StarLight chrome finish
- GROHE SilkMove 1.1" (28 mm) ceramic cartridge
- Flow strainer
- With integrated temperature limiter
- Professional spray
- With flexible, hygienic GROHFlexx kitchen Santoprene hose
- Diverter: laminar spray/SpeedClean shower jet
- Automatic return to laminar spray
- Metal spray
- GROHE EasyDock M integrated magnet for seamless
- docking of the spray head
- Swivel spout
- Swivel area 360°
- Protected against backflow
- Stainless steel flex lines
- Quick installation system
- Max Flow Rate 1.75 gpm