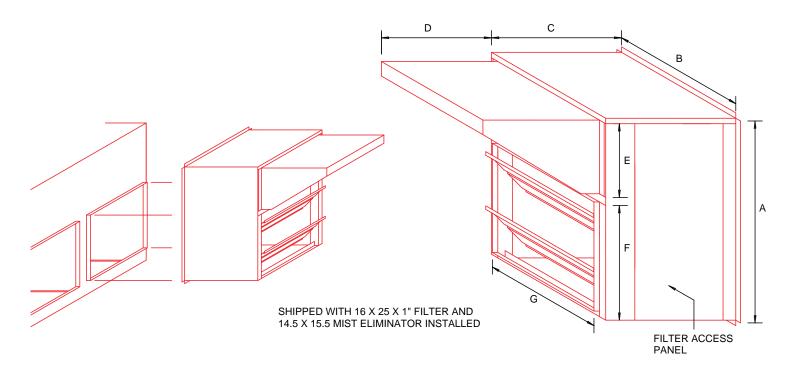

## **DHZECNJPGCHL**

HORIZONTAL JADE ECONOMIZER DAIKIN/GOODMAN GPG/C/H/D M SERIES LARGE CHASSIS

|              | Α      | В      | С  | D  | E      | F      | G      |
|--------------|--------|--------|----|----|--------|--------|--------|
| DHZECNJPGCHL | 35 1/4 | 18 1/8 | 18 | 16 | 15 7/8 | 18 1/4 | 16 1/8 |