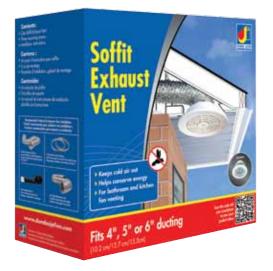

## **Soffit Exhaust Vent**

- Mounts under soffit panel and connects to 4", 5" or 6" duct
- Frost-free damper system keeps cold air out and helps conserve energy
- Can be painted to match the home's exterior
- Stylish flush mount design
- Outer grille and flap prevents pests from entering the home
- UV resistant plastic protects cap from harmful effects of the sun