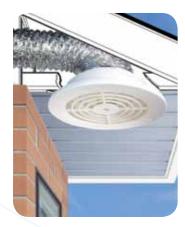

## **Soffit Exhaust Vent**

- Mounts under soffit panel and connects to 4", 5" or 6" duct
- Frost-free damper system keeps cold air out and helps conserve energy
- Can be painted to match the home's exterior
- Stylish flush mount design
- Outer grille and flap prevents pests from entering the home
- UV resistant plastic protects cap from harmful effects of the sun