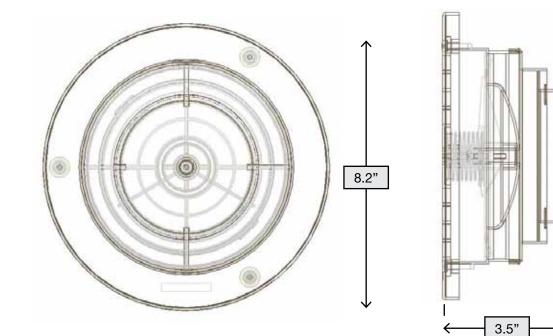

Material:Polypropylene with UV inhibitorCollar Sizes:4", 5", 6"

Scan this QR code to view helpful product feature and installation videos