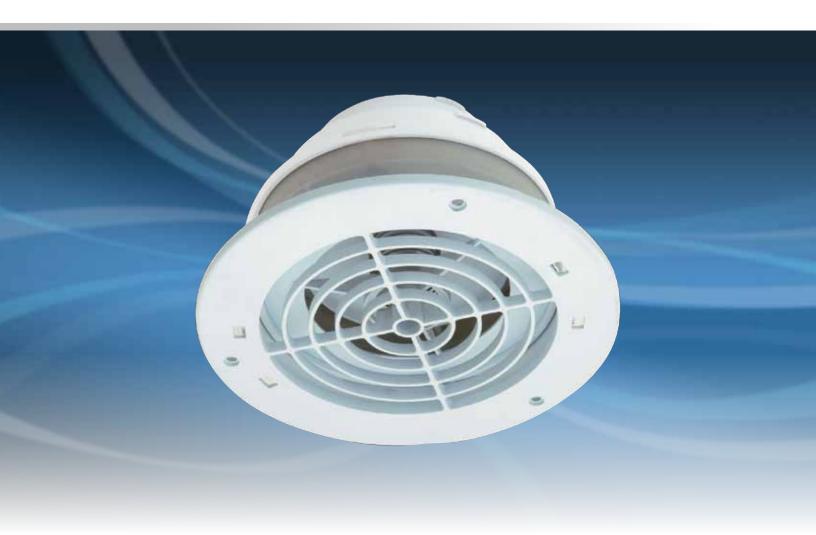

## **Soffit Exhaust Vent**

- Mounts under soffit panel and connects to 4", 5" or 6" duct
- Frost-free damper system keeps cold air out and helps conserve energy
- Can be painted to match the home's exterior
- Stylish flush mount design
- Outer grille and flap prevents pests from entering the home
- UV resistant plastic protects cap from harmful effects of the sun

Material:Polypropylene with UV inhibitorCollar Sizes:4", 5", 6"

Scan this QR code to view helpful product feature and installation videos