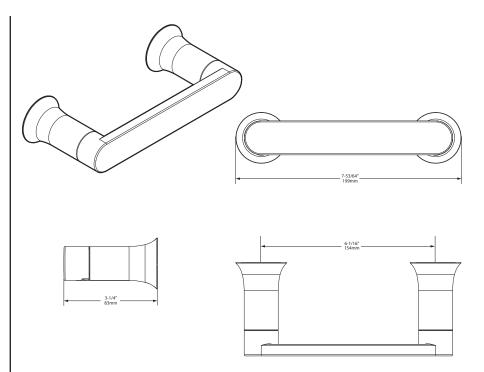

# Genta<sup>™</sup> Technical Specification

Paper Holder BH3808

#### **Stock Numbers:**

☐ BH3808CH – Paper Holder Chrome Finish

# Materials:

Paper Holder is constructed of zinc.

### **Dimensions:**



### **Installation Instructions:**

- 1. Remove the mounting bracket from the body by loosening the setscrew.
- 2. Position the assembled unit on the wall where desired.
- 3. Lightly mark the outline of each base.
- 4. Center a mounting bracket within each base outline with "UP" facing you.
- 5. Mark the 2 large hole locations of each mounting bracket.
- 6. Attach each mounting bracket to the wall, using the wall anchors provided
- 7. Mount each base on the corresponding mounting bracket. Check and make sure that the base set screw hole(s) are facing down. Assemble a set screw to each base. Use the allen wrench included in hardware kit to tighten each set screw and secure the assembly to the mounting bracket(s).

#### **Installation Instructions:**

To preserve the fine finish of this pr