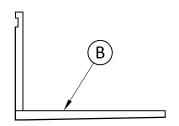

## **PARTS LIST**

- (A) (1) 14 gauge Glide Track
- (B) (2) 14 gauge L-Bar

Note - All assembly hardware is included

WALL BRACKET MODEL NO. QSWB2000 www.quick-sling.com email: info@quick-sling.com fax: 1-(800)-699-0423 Quick Sling, LLC 391 W. Water Street Taunton, MA 02780 1-(800)-699-0543