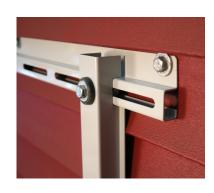

## A Close Up:

Our wall bracket works great with all Mini Split units.

Holds up to 350 lbs.

Made from 14 gauge steel

All necessary hardware is included.

\*Powder Coated.

The QSWB2000 has 6 points of anti-vibration isolation using 50-derometer rubber washers.

The QSWB2000 is completely adjustable from 0"-34" in width.

Shelf depth is 25" to allow correct spacing between the wall and the unit.

Mounting shelf is pre-slotted to quickly connect units.

Quick-Sling wall bracket provides you with a solid platform that is quick, safe, stable and affordable.