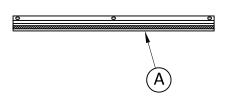

## **PARTS LIST**

- (A) (1) 14 gauge Glide Track
- (B) (2) 14 gauge L-Bar

Note - All assembly hardware is included

WALL BRACKET MODEL NO. QSWB2000 www.quick-sling.com email: info@quick-sling.com fax: 1-(800)-699-0423 Quick Sling, LLC 391 W. Water Street Taunton, MA 02780 1-(800)-699-0543