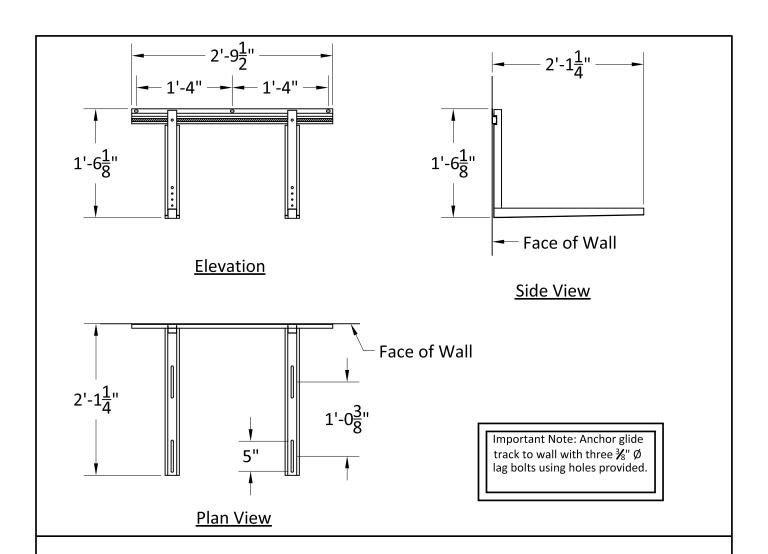

## The safe & affordable install

Applicable for residential or light commercial installations

Wall Bracket SPECS QSWB2000

## A Close Up:

Our wall bracket works great with all Mini Split units.

Holds up to 350 lbs.

Made from 14 gauge steel

All necessary hardware is included.

\*Powder Coated.

The QSWB2000 has 6 points of anti-vibration isolation using 50-derometer rubber washers.

The QSWB2000 is completely adjustable from 0"-34" in width.

Shelf depth is 25" to allow correct spacing between the wall and the unit.

Mounting shelf is pre-slotted to quickly connect units.

Quick-Sling wall bracket provides you with a solid platform that is quick, safe, stable and affordable.

## **PARTS LIST**

- (A) (1) 14 gauge Glide Track
- (B) (2) 14 gauge L-Bar

Note - All assembly hardware is included

WALL BRACKET MODEL NO. QSWB2000 www.quick-sling.com email: info@quick-sling.com fax: 1-(800)-699-0423 Quick Sling, LLC 391 W. Water Street Taunton, MA 02780 1-(800)-699-0543