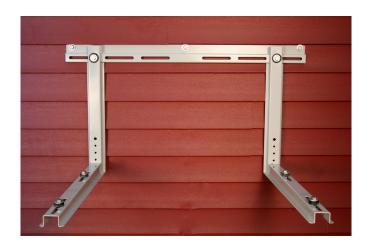

## The safe & affordable install

Applicable for residential or light commercial installations

Wall Bracket SPECS QSWB2000

## A Close Up:

Our wall bracket works great with all Mini Split units.

Holds up to 350 lbs.

Made from 14 gauge steel

All necessary hardware is included.

\*Powder Coated.

The QSWB2000 has 6 points of anti-vibration isolation using 50-derometer rubber washers.

The QSWB2000 is completely adjustable from 0"-34" in width.

Shelf depth is 25" to allow correct spacing between the wall and the unit.

Mounting shelf is pre-slotted to quickly connect units.

Quick-Sling wall bracket provides you with a solid platform that is quick, safe, stable and affordable.