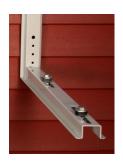

The QSWB2000 is completely adjustable from 0"-34" in width.

Shelf depth is 25" to allow correct spacing between the wall and the unit.

Mounting shelf is pre-slotted to quickly connect units.

Quick-Sling wall bracket provides you with a solid platform that is quick, safe, stable and affordable.

## **PARTS LIST**

- (A) (1) 14 gauge Glide Track
- (B) (2) 14 gauge L-Bar

Note - All assembly hardware is included

WALL BRACKET MODEL NO. QSWB2000 www.quick-sling.com email: info@quick-sling.com fax: 1-(800)-699-0423 Quick Sling, LLC 391 W. Water Street Taunton, MA 02780 1-(800)-699-0543