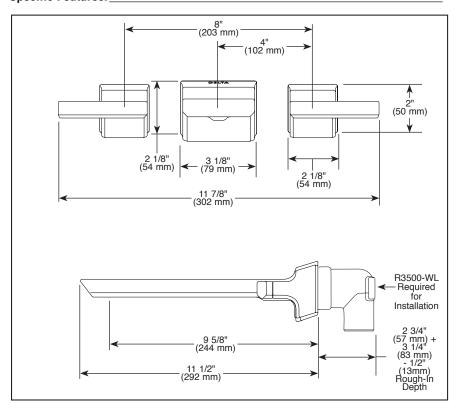

## **STANDARD SPECIFICATIONS:**

- Three hole wall mount
- Solid brass fabricated body
- 1/4 turn stops
- Accommodates wall thicknesses from 1/8" to 3 3/4"
- Cartridges ship with rough
- 1/2"-14 NPT threaded female inlets
- Rough-In R3500-WL required for installation