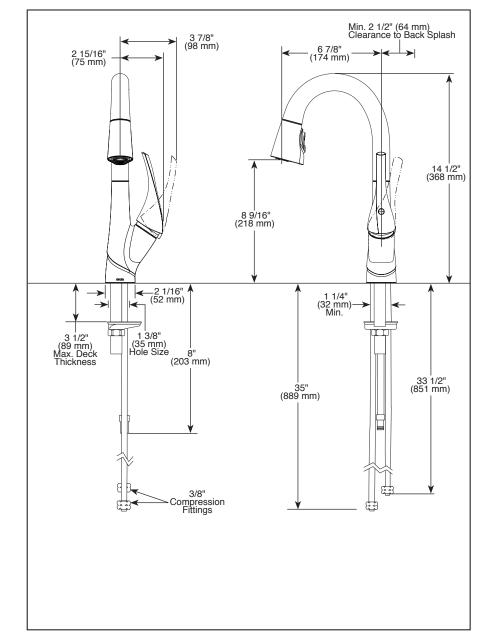

### **STANDARD SPECIFICATIONS:**

- 1.8 gpm @ 60 PSI, 6.8 L/Min @ 414 kPa
- One or three hole mount (escutcheon not included)
- Diamond coated ceramic cartridge
- 3/8" O.D. straight, staggered PEX supply tubes
- Spout rotates 360°
- Red/blue indicator markings
- Two function wand; aerated stream or spray
- Dual integral double check valves in sprayer