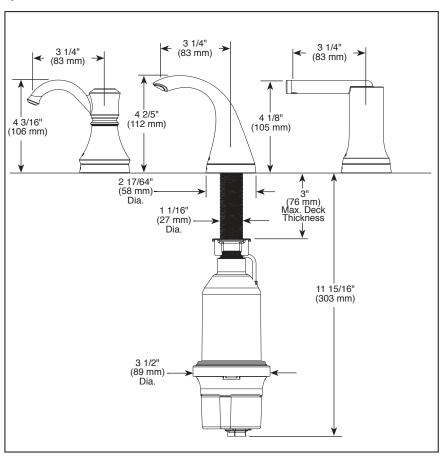

### **STANDARD SPECIFICATIONS:**

- For use with non-foaming hand soaps, dish soaps, and hand sanitizer
- 13 ounce bottle
- Refillable from above the deck
- Includes RP30395 refill funnel
- ON/OFF feature turns the soap dispenser off by rotating the spout to the left or right
- Delta Touch<sub>2</sub>0.xt™ Technology offers both touch and proximity sensing technology to activate
- ON/OFF indicator light will flash blue with proximity activation and stay solid blue for touch activation
- ON/OFF indicator light will signal red when batteries are low
- Uses 6 AA batteries (included) or 6 C batteries (not included)
- Amount of soap dispensed can be programmed