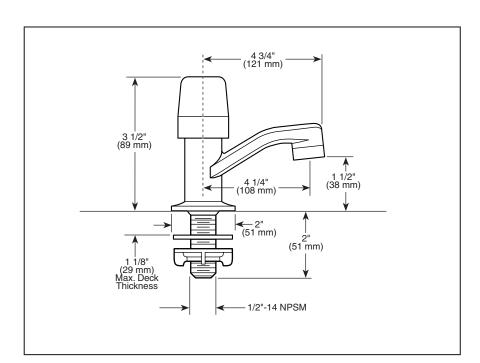

## **STANDARD SPECIFICATIONS:**

- Single handle, slow self-closing faucet. For single hole deck mount applications.
- Solid brass fabricated body.
- Metering, vandal resistant, slow-close push handle.
- 4 1/4" (108 mm) rigid spout.
- .5 gpm (1.9 L/min) vandal resistant spray outlet. Total flow per actuation must not exceed .25 gal./cýcle (1.0 L/cycle)
- All operating parts must be replaceable from above the deck.
- 1/2"-14 NPSM threaded male inlet shank.