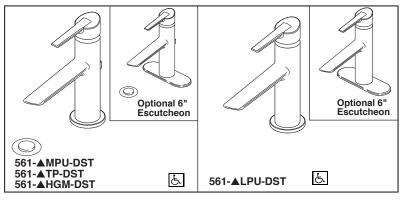

# \Lambda DELTA AVATORY FAUCETS

- Compel<sup>®</sup> Collection ■ Single Handle Deck Mount ■ 1 or 3 Hole Sink Mount
  - (Optional 6" Escutcheon Included)

#### STANDARD SPECIFICATIONS:

- Lever handle. Control mechanism is the diamond embedded ceramic disc cartridge.
- I or 3 hole installation.
- 5" (127 mm) long reach on spout.
- Red/blue markings on handle for hot/cold identification.
- Control handle shall return to neutral position when valve is turned off.
- 3/8" O.D. straight, staggered pex supply tubes 29" (737 mm) and 33" (838 mm) long.
- Maximum flow rate 1.5 gpm @ 60 PSI.
- Models with suffix "MPU" have metal drain with pop-up type fitting with plated flange and stopper.
- Models with suffix "LPU" are less pop-up.
- Models with suffix "TP" have 50/50 pop-up type fitting with plated flange and stopper.
- HGM indicates .5 gpm @ 60 PSI.