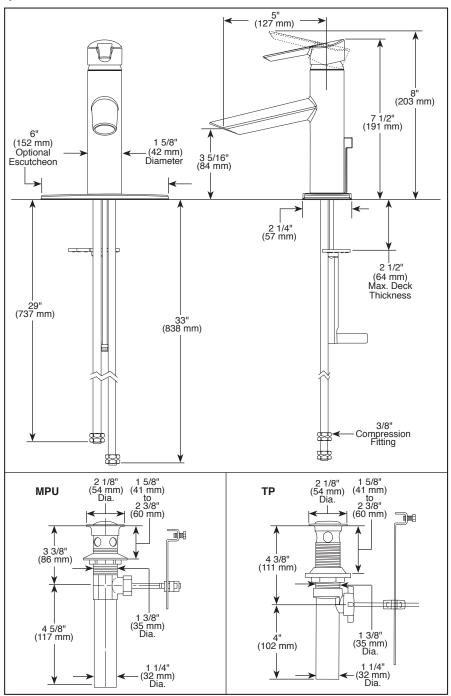

#### STANDARD SPECIFICATIONS:

- Lever handle. Control mechanism is the diamond embedded ceramic disc cartridge.
- I or 3 hole installation.
- 5" (127 mm) long reach on spout.
- Red/blue markings on handle for hot/cold identification.
- Control handle shall return to neutral position when valve is turned off.
- 3/8" O.D. straight, staggered pex supply tubes 29" (737 mm) and 33" (838 mm) long.
- Maximum flow rate 1.5 gpm @ 60 PSI.
- Models with suffix "MPU" have metal drain with pop-up type fitting with plated flange and stopper.
- Models with suffix "LPU" are less pop-up.
- Models with suffix "TP" have 50/50 pop-up type fitting with plated flange and stopper.
- HGM indicates .5 gpm @ 60 PSI.