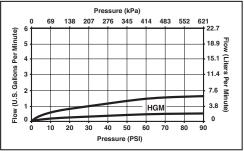

#### STANDARD SPECIFICATIONS:

- Lever handle. Control mechanism is the diamond embedded ceramic disc cartridge.
- I or 3 hole installation.
- 5" (127 mm) long reach on spout.
- Red/blue markings on handle for hot/cold identification.
- Control handle shall return to neutral position when valve is turned off.
- 3/8" O.D. straight, staggered pex supply tubes 29" (737 mm) and 33" (838 mm) long.
- Maximum flow rate 1.5 gpm @ 60 PSI.
- Models with suffix "MPU" have metal drain with pop-up type fitting with plated flange and stopper.
- Models with suffix "LPU" are less pop-up.
- Models with suffix "TP" have 50/50 pop-up type fitting with plated flange and stopper.
- HGM indicates .5 gpm @ 60 PSI.