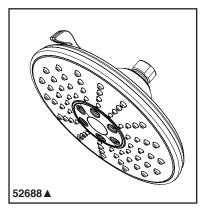

# **SHOWERHEAD**

■ 3-Spray Setting Showerhead

#### **FEATURES:**

- Touch-Clean® Nozzles
- H<sub>2</sub>Okinetic Technology® Showerhead