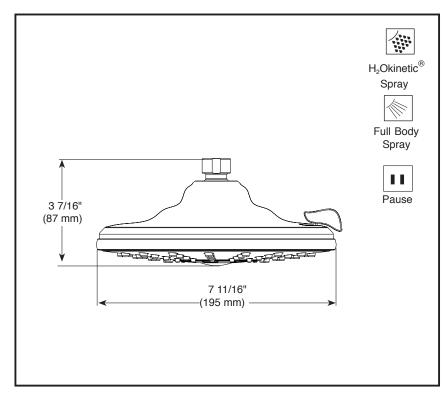

#### **FEATURES:**

- Touch-Clean® Nozzles
- H<sub>2</sub>Okinetic Technology® Showerhead

## **STANDARD SPECIFICATIONS:**

- Maximum 1.75 gpm @ 80 psi, 6.6 L/min @ 550kPa
- Showerhead with three settings pause is a non-positive shut-off
- Standard 1/2" pipe fitting
- Easy-turn spray dial
- Metal ball connector