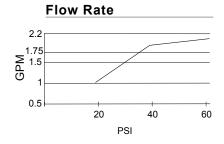

### Description

- · Ceramic disc valve
- 11" high spout, 9" spout length
- Matching brass spray
- 4 hole mount
- · Bridge style faucet
- 2.2gpm (8.3L/min) maximum flow rate@60psi