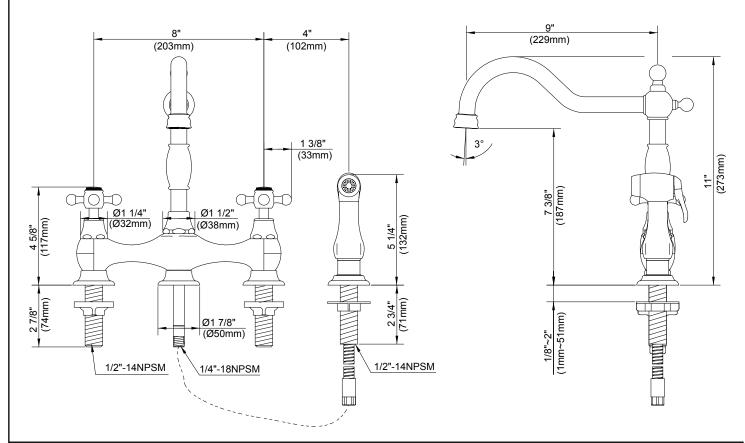

### Description

- · Ceramic disc valve
- 11" high spout, 9" spout length
- Matching brass spray
- 4 hole mount
- · Bridge style faucet
- 2.2gpm (8.3L/min) maximum flow rate@60psi