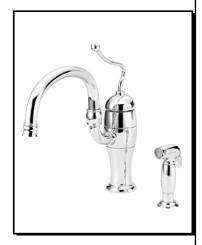

### ANTIOCH™ SINGLE HANDLE KITCHEN FAUCET

#### Model

D407521

## Description

- · Ceramic disc valve
- · Double swivel spout extends up to 14"
- 12 1/2" high spout,13 7/8" spout length
- · Matching brass spray
- 2 hole mount
- 2.2gpm(8.3L/min) maximum aerator @60 psi

#### **Finishes Available**

- Chrome
- · Other: Refer to Price List for additional finish

| Su | bmittal | Information: |
|----|---------|--------------|
|    |         |              |

Contractor: \_

Job Name: \_