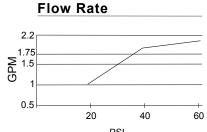

## Description

- · Ceramic disc valve
- · Double swivel spout extends up to 14"
- 12 1/2" high spout,13 7/8" spout length
- · Matching brass spray
- 2 hole mount
- 2.2gpm(8.3L/min) maximum aerator @60 psi