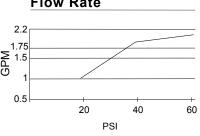

## Description

- · Ceramic disc valve
- · Double swivel spout extends up to 14"
- 12 1/2" high spout,13 7/8" spout length
- · Matching brass spray
- 2 hole mount
- 2.2gpm(8.3L/min) maximum aerator @60 psi