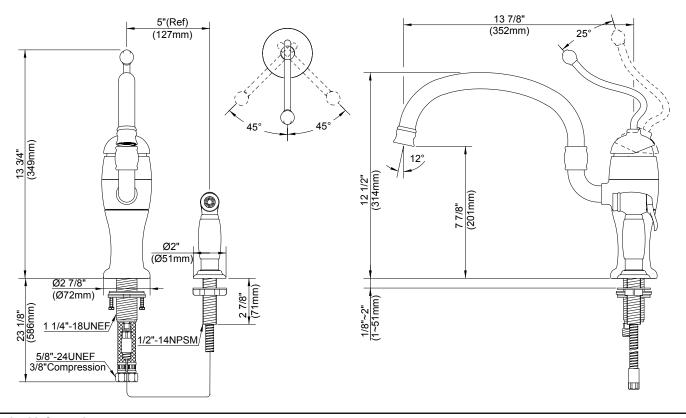

#### Model

D407521

## Description

- · Ceramic disc valve
- · Double swivel spout extends up to 14"
- 12 1/2" high spout,13 7/8" spout length
- · Matching brass spray
- 2 hole mount
- 2.2gpm(8.3L/min) maximum aerator @60 psi