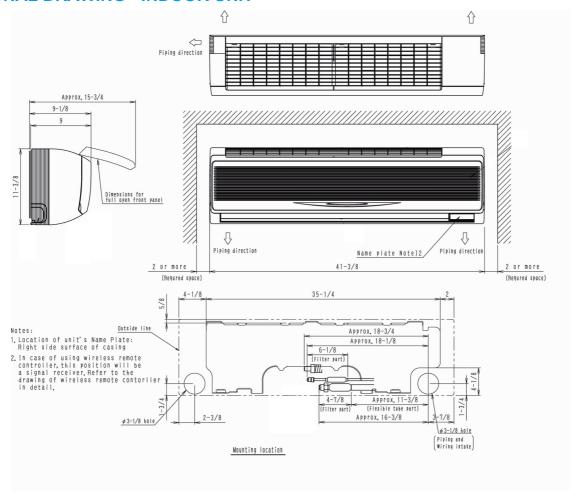

# **DIMENSIONAL DRAWING - INDOOR UNIT**

1.5-Ton Wall Mounted Cooling Only FAQ18PVJURZR18PVJU

| OUTDOOR UNIT DETAILS                  |                            |                                |          |
|---------------------------------------|----------------------------|--------------------------------|----------|
| Power Supply (V/Hz/Ph):               | 208-230 / 60 / 1           | Compressor Type:               | Inverter |
| Power Supply Connections:             | L1, L2, Ground             | Capacity Control Range (%):    | 35 - 100 |
| Min. Circuit Amps MCA (A):            | 16.50                      | Airflow Rate (H) (CFM):        | 1,835    |
| Max Overcurrent Protection (MOP) (A): | 20.00                      | Gas Pipe Connection (inch):    | 5/8      |
| Max Starting Current MSC(A):          |                            | Liquid Pipe Connection (inch): | 3/8      |
| Rated Load Amps RLA(A):               | 7.1                        | Sound Pressure (H) (dBA):      | 49       |
| Dimensions (HxWxD) (in):              | 30-5/16 x 35-7/16 x 12-5/8 | Sound Power Level (dBA):       |          |
| Net Weight (lb):                      | 150                        |                                |          |