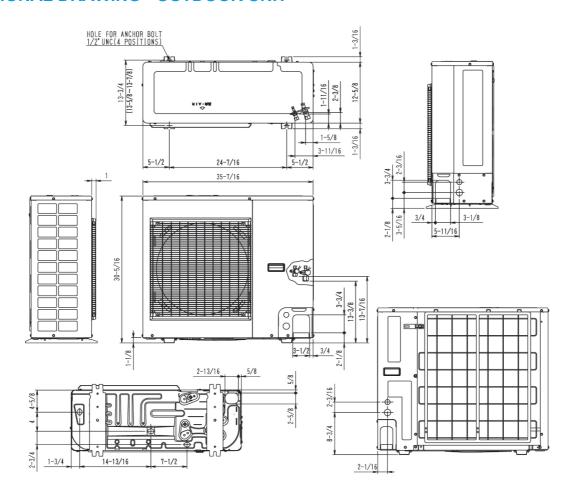

, Ground             | Capacity Control Range (%):    | 35 - 100 |
| Min. Circuit Amps MCA (A):            | 16.50                      | Airflow Rate (H) (CFM):        | 1,835    |
| Max Overcurrent Protection (MOP) (A): | 20.00                      | Gas Pipe Connection (inch):    | 5/8      |
| Max Starting Current MSC(A):          |                            | Liquid Pipe Connection (inch): | 3/8      |
| Rated Load Amps RLA(A):               | 7.1                        | Sound Pressure (H) (dBA):      | 49       |
| Dimensions (HxWxD) (in):              | 30-5/16 x 35-7/16 x 12-5/8 | Sound Power Level (dBA):       |          |
| Net Weight (lb):                      | 150                        |                                |          |

# **DIMENSIONAL DRAWING - OUTDOOR UNIT**