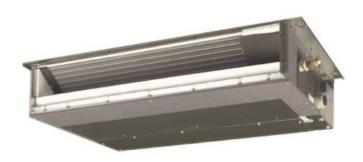

## **Submittal Data Sheet**

1.25-Ton Slim Duct Built-in Concealed Ceiling Unit CDXS15LVJU

# **Submittal Data Sheet**

1.25-Ton Slim Duct Built-in Concealed Ceiling Unit CDXS15LVJU

| PERFORMANCE                      |            |                               |                                                           |
|----------------------------------|------------|-------------------------------|-----------------------------------------------------------|
| Indoor Unit Model No.            | CDXS15LVJU | Indoor Unit Name:             | 1.25-Ton Slim Duct Built-in Concealed<br>Ceiling Unit     |
| Type:                            | Ducted     | Rated Cooling Conditions:     | Indoor (°F DB/WB): 80 / 67<br>Ambient (°F DB/WB): 95 / 75 |
| Rated Cooling Capacity (Btu/hr): | 15,000     | Rated Heating Conditions:     | Indoor (°F DB/WB): 70 / 70<br>Ambient (°F DB/WB): 47 / 43 |
| Sensible Capacity (Btu/hr):      |            | Rated Piping Length(ft):      |                                                           |
| Cooling Input Power (kW):        | 0.160      | Rated Height Separation (ft): |                                                           |
| Rated Heating Capacity (Btu/hr): | 18,000     |                               |                                                           |
| Heating Input Power (kW):        | 0.16       |                               |                                                           |