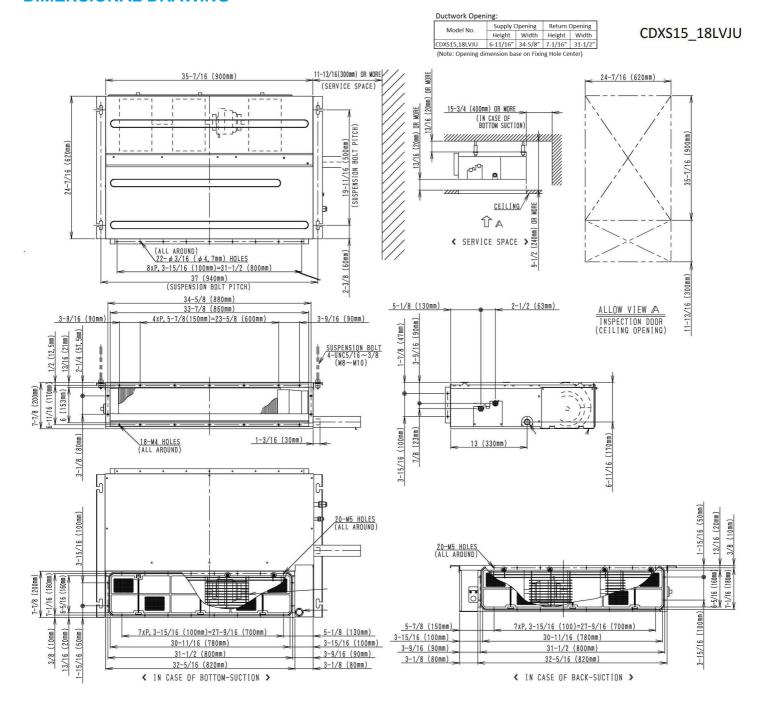

| 1/2             |
| Max Overcurrent Protection (MOP) (A): | 15.00                     | Liquid Pipe Connection (inch):           | 1/4             |
| Dimensions (HxWxD) (in):              | 7-7/8 x 27-9/16 x 24-7/16 | Condensate Connection (inch):            | 25/32           |
| Panel (HxWxD) (in):                   |                           | Sound Pressure (H/M/L/SL) (dBA):         | 37/35/33/31     |
| Net Weight (lb):                      | 60                        | Sound Power Level (dBA):                 |                 |
| Panel Weight (lb):                    |                           | Ext. Static Pressure (Rated/Max) (inWg): | 0.16 / 0.16     |



### **Submittal Data Sheet**

1.25-Ton Slim Duct Built-in Concealed Ceiling Unit CDXS15LVJU

## **DIMENSIONAL DRAWING**