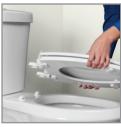

### DESCRIPTION:

Closed front with cover, elongated, molded wood, multi-coat enamel finish toilet seat. Features two color-matched bumpers, color-matched Whisper • Close® with Easy • Clean & Change® adjustable hinges with STA-TITE® Seat Fastening System<sup>™</sup>. Hinges adjust up to 1/2" forwards and backwards.

## SPECIFICATIONS:

Size: **Elongated** Material: Molded Wood

Style: **Closed Front with Cover** 

**Bumpers:** Two

Adjustable Plastic Whisper • Close® with Hinges:

Easy • Clean & Change®

**Fastening System:** STA-TITE® Seat Fastening System™