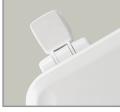

Easy • Clean & Change®

DIMENSIONS:

**Adjustable Hinges** 

STA-TITE® Seat Fastening System™

1/2" ADJUSTABLE HINGES

PLASTIC WHISPER • CLOSE® WITH EASY•CLEAN & **CHANGE® HINGES** 

LIFT HINGES TO UNLOCK

**EASY REMOVAL OF SEAT** FOR THOROUGH CLEANING