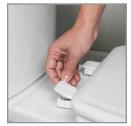

Easy • Clean & Change®

DIMENSIONS:

**Adjustable Hinges** 

STA-TITE® Seat Fastening System™

1/2" ADJUSTABLE HINGES

PLASTIC WHISPER • CLOSE® WITH EASY•CLEAN & **CHANGE® HINGES** 

LIFT HINGES TO UNLOCK

**EASY REMOVAL OF SEAT** FOR THOROUGH CLEANING

WHISPER • CLOSE® **FEATURE** 

STA-TITE® SEAT **FASTENING SYSTEM™** 