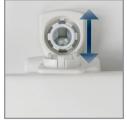

Easy • Clean & Change®

DIMENSIONS:

**Adjustable Hinges** 

STA-TITE® Seat Fastening System™

1/2" ADJUSTABLE HINGES

PLASTIC WHISPER • CLOSE® WITH EASY•CLEAN & **CHANGE® HINGES** 

LIFT HINGES TO UNLOCK

**EASY REMOVAL OF SEAT** FOR THOROUGH CLEANING

WHISPER • CLOSE® **FEATURE** 

STA-TITE® SEAT **FASTENING SYSTEM™** 